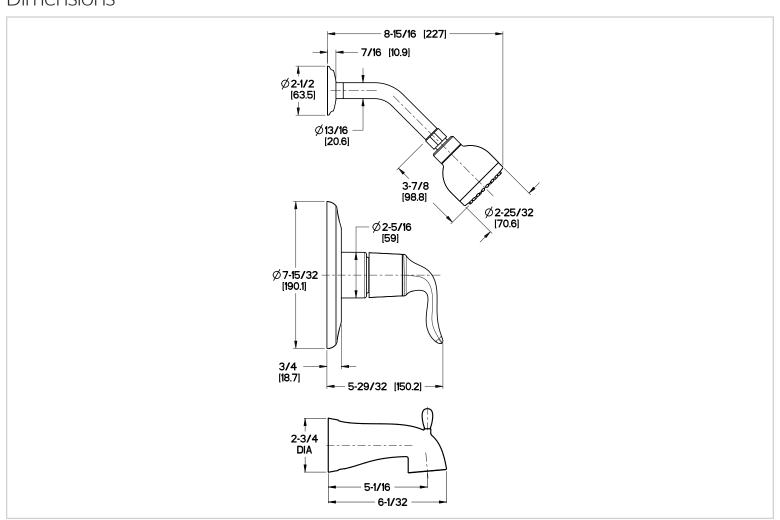

# Pfister

## Universal Trim™

Tub & Shower Trim

R90-8DNC Finish(CC) □ R90-8DNK Finish(KK) □

R90-8DNY Finish(YY)

• Trim Only, Valve Not Included



Specifications

#### **Features**

- Works with Delta Valves-600 Series Round & Diamond Stem and Monitor R10000
- 2.5 GPM Shower Head
- Tub & Shower
- Metal Diverter Spout
- Quick Connect Tub Spout
- Round Flange
- Lever Handle Trim Only, Valve Not Included
- Pforever Warranty®

### Code Compliance

Pfister products are designed and manufactured in compliance with the following standards and codes:

· IAPMO Certified

• Delta Compatible

- CSA B125 Certified
- ASME A112.18.1
- ADA Compliant-ANSI A117.1 (Lever handles only)



## Dimensions



SS-R90-8DNX