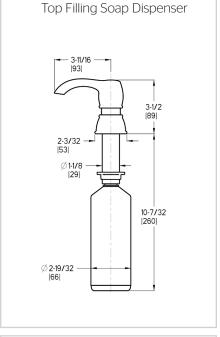

#### Pull-Down Kitchen Faucet

F529-7SWS Finish(SS)  $\square$  F529-7SWY Finish(YY)  $\square$ 

- Specifications
  - Features
- 2 Function Pull-Down Sprayer
- AccuDock Spray Head Docking
- High Arc Spout
- 360° Rotating Spout
- Mounting Hardware Included
- Nylon Flex-Line Supply Lines
- Soap Dispenser Included