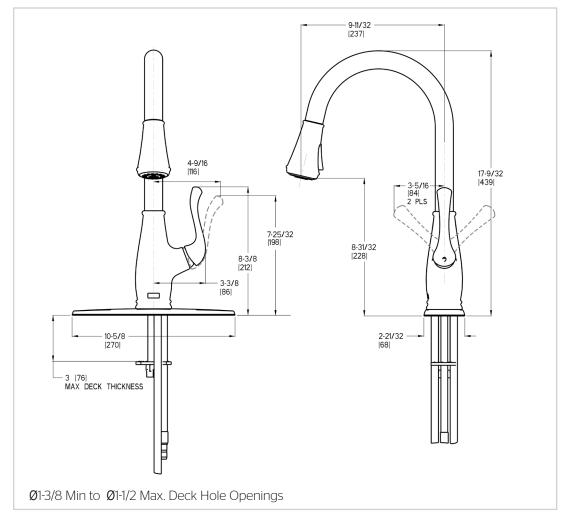

g1, 2, 3, or 4-Hole Installation

#### Pull-Down Kitchen Faucet

F529-7SWS Finish(SS)  $\square$  F529-7SWY Finish(YY)  $\square$ 



- Specifications
  - Features
- 2 Function Pull-Down Sprayer
- AccuDock Spray Head Docking
- High Arc Spout
- 360° Rotating Spout
- Mounting Hardware Included
- Nylon Flex-Line Supply Lines
- Soap Dispenser Included

- PVD Finish
- EZ Clean™
- Ouick Install Tool
- Pforever Seal Ceramic Disc Valve
- Pforever Warranty®

#### Code Compliance

Pfister products are designed and manufactured in compliance with the following standards and codes:

IAPMO Certified

• Single Control

· Pforever Seal

- CSA B125 Certified
- ASME A112.18.1
- NSF 61/9 Annex G (Low lead)
- Cal Green Compliant
- ADA Compliant-ANSI A117.1 (Lever handles only)















### Dimensions







SS-F529-7SWX