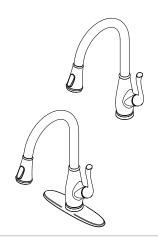

#### Pull-Down Kitchen Faucet

F529-7SWS Finish(SS)  $\square$  F529-7SWY Finish(YY)  $\square$ 

- Specifications
  - Features
- 2 Function Pull-Down Sprayer
- AccuDock Spray Head Docking
- High Arc Spout
- 360° Rotating Spout
- Mounting Hardware Included
- Nylon Flex-Line Supply Lines
- Soap Dispenser Included

- PVD Finish
- EZ Clean™
- Ouick Install Tool
- Pforever Seal Ceramic Disc Valve
- Pforever Warranty®

### Dimensions

SS-F529-7SWX