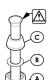

Connect inlet supply lines by assembling brass supply nut (A), friction ring (B) and cone washer (C) onto 3/8" O.D. straight copper tube. Bead or flare. Wrench tighten.

Dimensions are in Inches

**1-800-PFAUCET** www.pricepfister.com 19701 DaVinci, Lake Forest, CA 92610 10/27/06