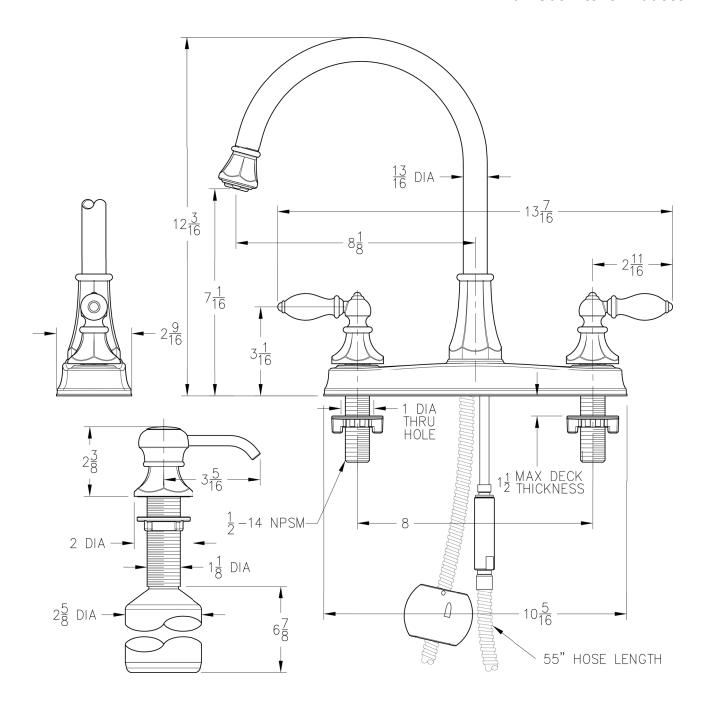

## 536 Series Catalina

**Pull-Out Kitchen Faucet** 

CAUTION:
When using the compression fittings in this package, with these types of installations, the installer must flare or bead the water supply lines to avoid blow-out conditions. Avoiding such steps in the installation of the unit may result in water damage.