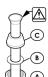

## CAUTION:

Mhen using the compression fittings in this package, with these types of installations, the installer must flare or bead the water supply lines to avoid blow-out conditions. Avoiding such steps in the installation of the unit may result in water damage.

Connect inlet supply lines by assembling brass supply nut (A), friction ring (B) and cone washer (C) onto 3/8" O.D. straight copper tube. Bead or flare. Wrench tighten.

Dimensions are in Inches

1-800-PFAUCET www.pricepfister.com 19701 DaVinci, Lake Forest, CA 92610 10/30/06