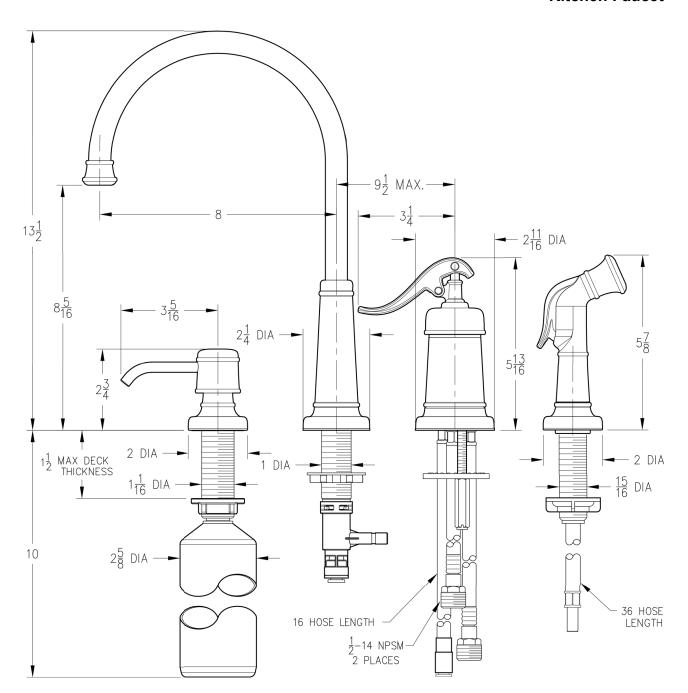

## ASHFIELD COLLECTION

Kitchen Faucet

## Critical Dimensions:

Minimum Hole Size 1 1/2 Dia Thru Hole 3 Places

Connect inlet supply lines by assembling brass supply nut (A), friction ring (B) and cone washer (C) onto 3/8" O.D. straight copper tube. Bead or flare. Wrench tighten.

Dimensions are in Inches

1-800-PFAUCET www.pricepfister.com 19701 DaVinci, Lake Forest, CA 92610 10/30/06