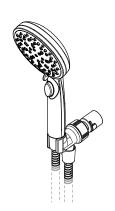

## HydroFuse™

Handshower with Quick Connect

016-WS2-HF010C Finish(CC) □

016-WS2-HF01QGS Finish(GS) □

016-WS2-HF01QSDB Finish(SDB) □

#### **Features**

- 1.75 GPM Flow Rate
- Arm/Flange Not Included
- 60" Metal Hose
- Easy to Clean Nozzles
- Spot Defense™ Finish Resists Spots and Fingerprints (GS & SDB Finishes Only)
- Ouick Connect Showerhead (Brass Adapter Included)
- Multiple Function Handheld (6 Functions: Full Spray, Full/ Massage Combo, Massage, Pause, HydroFuse™, and HydroFuse™/Full Combo)
- Pause Button Feature
- Limited Lifetime Warranty