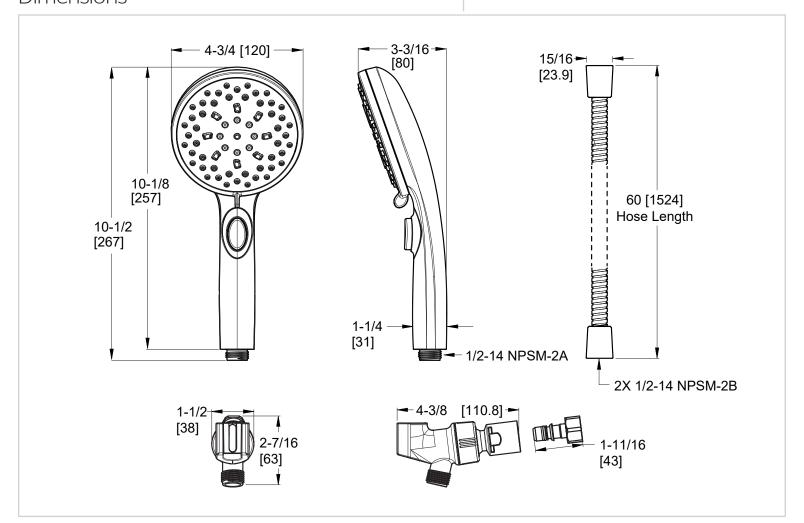

# Pfister

## HydroFuse™

Handshower with Quick Connect

016-WS2-HF010C Finish(CC) □

016-WS2-HF01QGS Finish(GS) □

016-WS2-HF01QSDB Finish(SDB) □



## Specifications

#### **Features**

- 1.75 GPM Flow Rate
- Arm/Flange Not Included
- 60" Metal Hose
- Easy to Clean Nozzles
- Spot Defense™ Finish Resists Spots and Fingerprints (GS & SDB Finishes Only)
- Ouick Connect Showerhead (Brass Adapter Included)
- Multiple Function Handheld (6 Functions: Full Spray, Full/ Massage Combo, Massage, Pause, HydroFuse™, and HydroFuse™/Full Combo)
- Pause Button Feature
- Limited Lifetime Warranty

### Code Compliance







- EPA WaterSense Certified
- CEC Certified/CALGreen compliant





## Dimensions



SS-016-WS2-HF01QX