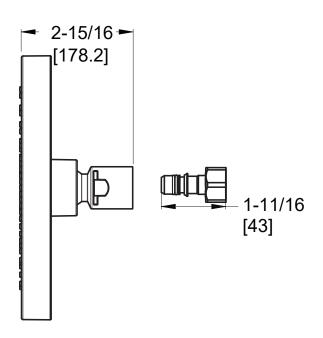

## Universal™

## Round Quick Connect Showerhead

015-WS2-UT02QBG Finish(BG) □

015-WS2-UT02QC Finish(C) □

015-WS2-UT02OGS Finish(GS) □

015-WS2-UT02OSDB Finish(SDB) □



# Specifications

#### **Features**

- 1.75 GPM Flow Rate
- Single Function Showerhead
- Arm/ Flange Not Included
- Spot Defense™ Finish Resists Spots and Fingerprints (GS & SDB Finishes Only)
- Quick Connect Showerhead (Brass Adapter Included)
- Limited Lifetime Warranty

### Code Compliance





- IAPMO Certified to ASME A112.18.1/CSA B125.1
- EPA WaterSense Certified
- CEC Certified/CALGreen Compliant

# **Dimensions**