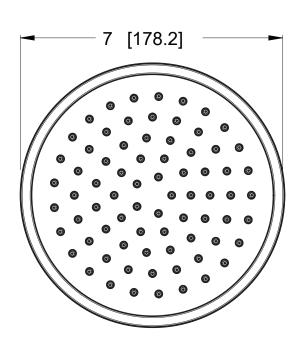

## Universal™

## Round Quick Connect Showerhead

015-WS2-UT02QBG Finish(BG) □

015-WS2-UT02QC Finish(C) □

015-WS2-UT02OGS Finish(GS) □

015-WS2-UT02OSDB Finish(SDB) □



# Specifications

#### **Features**

- 1.75 GPM Flow Rate
- Single Function Showerhead
- Arm/ Flange Not Included
- Spot Defense™ Finish Resists Spots and Fingerprints (GS & SDB Finishes Only)
- Quick Connect Showerhead (Brass Adapter Included)
- Limited Lifetime Warranty

### Code Compliance





- IAPMO Certified to ASME A112.18.1/CSA B125.1
- EPA WaterSense Certified
- CEC Certified/CALGreen Compliant

# **Dimensions**