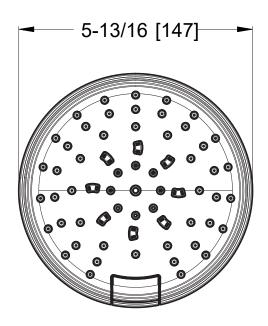

## Round Showerhead

USH-52SHWBG Finish(BG)  $\square$ 

USH-52SHWC Finish(C) □

USH-52SHWD Finish(D) □

USH-52SHWK Finish(K) □

USH-52SHWSDB Finish(SDB) □



# Specifications

#### **Features**

- 1.75 GPM Flow Rate
- 5 Function Showerhead
  (Full Spray, Massage, Full/ Massage
  Combo, HydroFuse™, and Full/
  HydroFuse™ Combo)
- · Arm/Flange Not Included
- Brass Ball Joint
- Easy to Clean Nozzles
- Push-Button Function Switching

#### • Spot Defense™ Finish Resists Spots and Fingerprints (SDB Finish Only)

• Limited Lifetime Warranty

### Code Compliance







- CEC Certified/CALGreen compliant
- ADA Compliant ANSI A117.1







# Dimensions





SS-USH-52SHWX