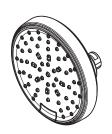

## Round Showerhead

USH-52SHWBG Finish(BG)  $\square$ 

USH-52SHWC Finish(C) □

USH-52SHWD Finish(D) □

USH-52SHWK Finish(K) □

USH-52SHWSDB Finish(SDB) □

#### **Features**

- 1.75 GPM Flow Rate
- 5 Function Showerhead
  (Full Spray, Massage, Full/ Massage
  Combo, HydroFuse™, and Full/
  HydroFuse™ Combo)
- · Arm/Flange Not Included
- Brass Ball Joint
- Easy to Clean Nozzles
- Push-Button Function Switching