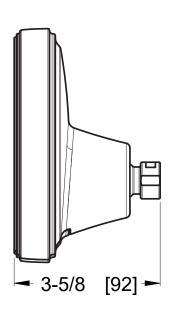

## Round Showerhead

USH-52SHWBG Finish(BG)  $\square$ 

USH-52SHWC Finish(C) □

USH-52SHWD Finish(D) □

USH-52SHWK Finish(K) □

USH-52SHWSDB Finish(SDB) □



# Specifications

#### **Features**

- 1.75 GPM Flow Rate
- 5 Function Showerhead
  (Full Spray, Massage, Full/ Massage
  Combo, HydroFuse™, and Full/
  HydroFuse™ Combo)
- · Arm/Flange Not Included
- Brass Ball Joint
- Easy to Clean Nozzles
- Push-Button Function Switching

#### • Spot Defense™ Finish Resists Spots and Fingerprints (SDB Finish Only)

• Limited Lifetime Warranty

### Code Compliance







- CEC Certified/CALGreen compliant
- ADA Compliant ANSI A117.1







# Dimensions





SS-USH-52SHWX