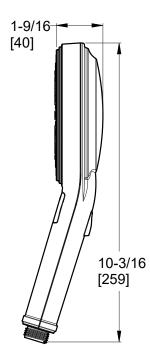

### Dimensions

- Spot Defense<sup>™</sup> Finish Resists Spots and Fingerprints (SDB Finish Only)
- Limited Lifetime Warranty