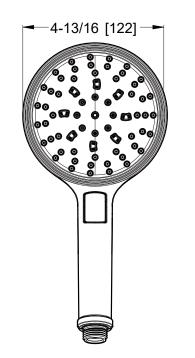

### Dimensions

- Spot Defense<sup>™</sup> Finish Resists Spots and Fingerprints (SDB Finish Only)
- Limited Lifetime Warranty