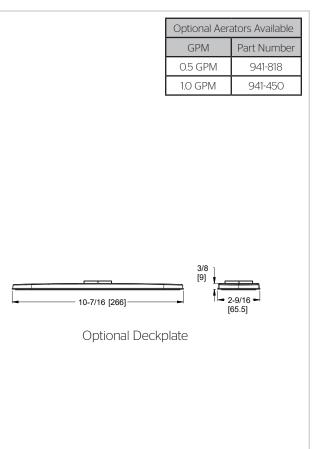

- Forward Handle Operation
- Optional Deckplate, Order 961-276\* Separately
  • TiteSeal™ Technology
- Pforever Seal<sup>™</sup> Ceramic Disc Valve
- · Limited Lifetime Warranty