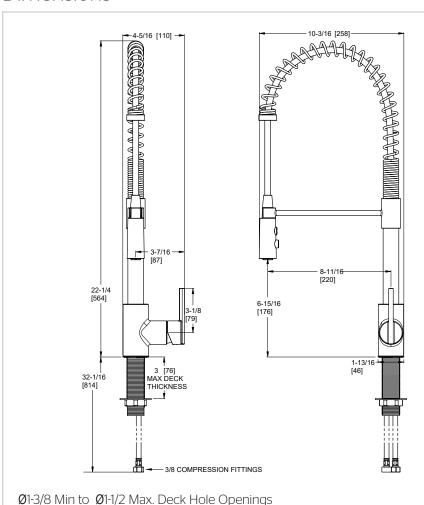

## Brislin™

## Culinary Faucet

GT529-BICC Finish(C) □

GT529-BICB Finish(B) □

GT529-BICBG Finish(BG) □

GT529-BICS Finish(S)



# Specifications

#### **Features**

- 1.5 GPM Flow Rate
- 2 Function Sprayer (Spray and Stream)
- Integrated 32" Nylon Braided Supply Lines with 3/8" Compression Fittings
- 360° Rotating High Arc Spout
- Nylon Pull-Down Hose

- Forward Handle Operation
- Optional Deckplate, Order 961-276\* Separately
  • TiteSeal™ Technology
- Pforever Seal<sup>™</sup> Ceramic Disc Valve
- · Limited Lifetime Warranty

### Code Compliance

Pfister products are designed and manufactured in compliance with the following standards and codes:





- NSF/ANSI/CAN61:Q≤1
- CEC Certified/CALGreen compliant
- ADA Compliant ANSI A117.1 (Lever Handles Only)

## Dimensions





1-800-PFAUCET (732-8238) • pfisterfaucets.com/support