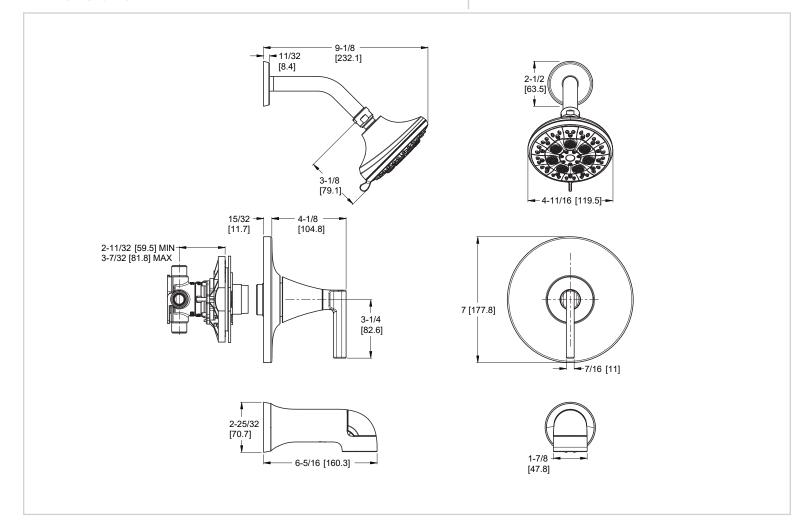

# Pfister

#### Vedra™

## Tub & Shower Trim with Valve

8P8-WS2-VEDB Finish(B)

8P8-WS2-VEDC Finish(C)  $\square$ 

8P8-WS2-VEDGS Finish(GS) □

SecurePfit™

Pforever Seal



# Specifications

#### **Features**

- 1.8 GPM Flow Rate (Showerhead)
- Brass Ball Joint
- 3 Function Showerhead (Full Spray, Massage, and Full/Massage Combo)
- SecurePfit™ with Anti Handle Wobble
- Includes OX8 Valve
- Pressure Balanced Valve Included
- Spot Defense™ Finish Resists Spots and Fingerprints (GS Finish Only)
- Quick Connect Tub Install
- Temperature Control
- Pforever Seal Ceramic Disc Valve
- Pforever Warranty®

## Code Compliance







- NSF 61/9 AnnexG Certified
- EPA WaterSense Certified
- CEC Certified/CALGreen compliant
- ADA Compliant ANSI A117.1 (Lever Handles Only)

#### **Dimensions**