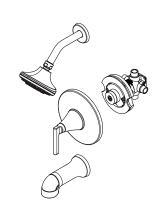

## Tub & Shower Trim with Valve

8P8-WS2-VEDB Finish(B)

8P8-WS2-VEDC Finish(C)  $\square$ 

8P8-WS2-VEDGS Finish(GS) □

SecurePfit™

Pforever Seal

#### **Features**

- 1.8 GPM Flow Rate (Showerhead)
- Brass Ball Joint
- 3 Function Showerhead (Full Spray, Massage, and Full/Massage Combo)
- SecurePfit™ with Anti Handle Wobble
- Includes OX8 Valve
- Pressure Balanced Valve Included
- Spot Defense™ Finish Resists Spots and Fingerprints (GS Finish Only)
- Quick Connect Tub Install
- Temperature Control
- Pforever Seal Ceramic Disc Valve
- Pforever Warranty®