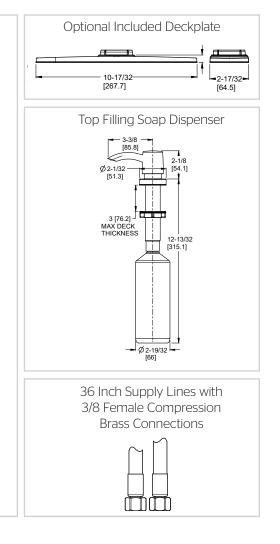

## Dimensions

- Mounting Hardware Included
- Easy to Clean Nozzles
- TiteSeal<sup>™</sup> Technology
- Pforever Seal™ Ceramic Disc Valve
- Limited Lifetime Warranty

) 3

- Spot Defense<sup>™</sup>
- SoloTilt™ One-Hand Soap Pump