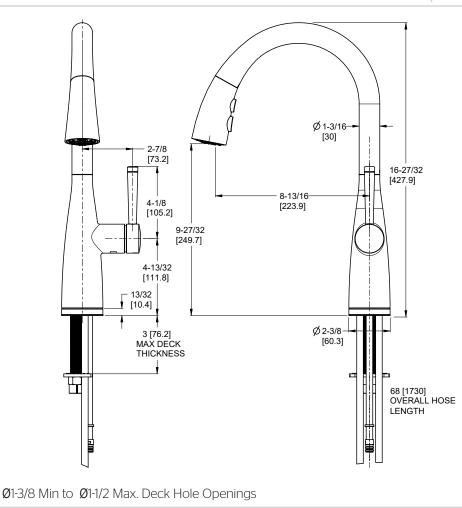

## Dimensions

- Mounting Hardware Included
- Easy to Clean Nozzles
- TiteSeal<sup>™</sup> Technology
- Pforever Seal™ Ceramic Disc Valve
- Limited Lifetime Warranty

) 3

- Spot Defense<sup>™</sup>
- SoloTilt™ One-Hand Soap Pump