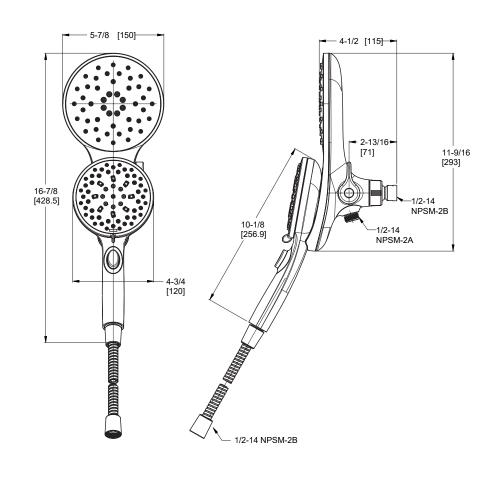

## Specifications

#### Features

- 2.5 GPM Flow Rate
- 60" Metal Hose
- 3 Way Diverter
- Easy to Clean Nozzles
- Shower Arm/Flange Not Included
- Spot Defense™ Finish Resists Spots and Fingerprints (GS & SDB Finishes Only)
- MagnePfit<sup>™</sup> Magnetic Docking
- Dimensions