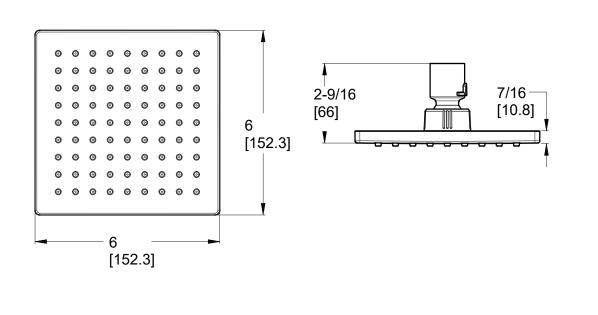

## Showerhead

- 973-331K Finish(K)
- 973-331GS Finish(GS)
- 973-331C Finish(C) 973-331SDB Finish(SDB)

973-331B Finish(*B*) 973-331BG Finish(BG)

• Single-Function Showerhead

## Dimensions