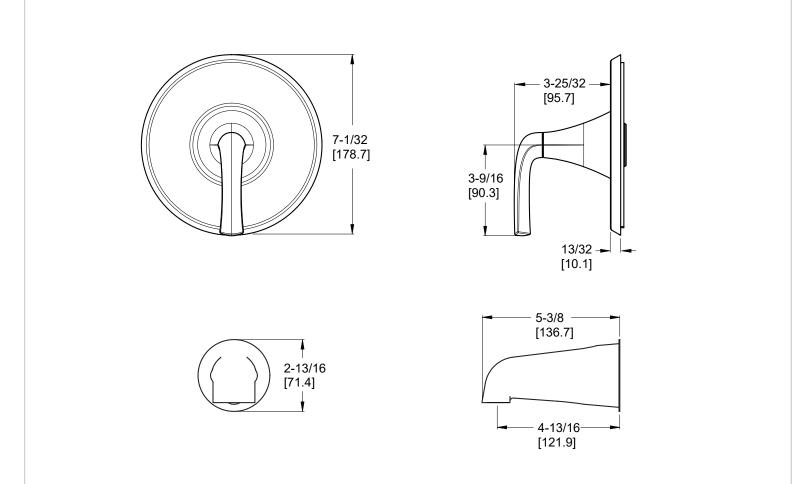

# Pfister

# McAllen™

## Handle and Tub Spout Trim

R89-1MCAB Finish(*B*)

R89-1MCAGS Finish(GS)

R89-1MCAY Finish(Y)

- R89-5MCAB Finish(B) 🗖
- R89-5MCAC Finish(C)
- R89-5MCAGS Finish(GS)
- R89-5MCAY Finish(Y)



# Specifications

#### Features

- Handle Trim Only (1MCA Only)
- Handle and Tub Spout Trim (5MCA Only)
- SecurePfit<sup>™</sup> with Anti-Handle Wobble
- Requires OX8/JX8 Valve (Order Separately)
- Quick Connect Tub Spout (5MCA Only)
- Spot Defense™ Finish Resists Spots and Fingerprints (GS Finish Only)
- Pforever Warranty®

### Dimensions

#### Code Compliance

Pfister products are designed and manufactured in compliance with the following standards and codes:

- IAPMO Certified to ASME A112.18.1/CSA B125.1
- ADA Compliant ANSI A117.1 (Lever Handles Only)