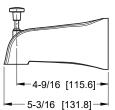

r

# Winfield™

## Tub & Shower Trim

LG89-7WFC Finish(C) □ LG89-7WFK Finish(K) LG89-7WFY Finish(Y) LG89-8WFC Finish(C) LG89-8WFK Finish(K) LG89-8WFY Finish(Y)







# Specifications

#### **Features**

- 1.8 GPM Flow Rate (Showerhead)
- Requires OX8/JX8 Valve (Order Separately)
- Shower Only (7WF Only)
- Tub & Shower (8WF Only)
- Multi-Function Showerhead (5 Functions: Massage, Rain. Invigorating, Champagne, and Champagne/Rain Combo)
- Quick Connect Tub Spout (8WF Only)
- Pforever Warranty®

# Code Compliance

· Valve Not Included

Pforever Seal

Pfister products are designed and manufactured in compliance with the following standards and codes:



- EPA WaterSense Certified
- CEC Certified/CALGreen compliant
- ADA Compliant ANSI A117.1 (Lever Handles Only)





## **Dimensions**











SS-LG89-XWFX