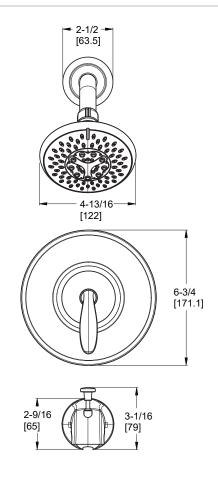

Pfister

# Winfield™

## Tub & Shower Trim

LG89-7WFC Finish(C) □ LG89-7WFK Finish(K) LG89-7WFY Finish(Y) LG89-8WFC Finish(C) LG89-8WFK Finish(K) LG89-8WFY Finish(Y)







# Specifications

#### **Features**

- 1.8 GPM Flow Rate (Showerhead)
- Requires OX8/JX8 Valve (Order Separately)
- Shower Only (7WF Only)
- Tub & Shower (8WF Only)
- Multi-Function Showerhead (5 Functions: Massage, Rain. Invigorating, Champagne, and Champagne/Rain Combo)
- Quick Connect Tub Spout (8WF Only)
- Pforever Warranty®

# Code Compliance

· Valve Not Included

Pforever Seal

Pfister products are designed and manufactured in compliance with the following standards and codes:



- EPA WaterSense Certified
- CEC Certified/CALGreen compliant
- ADA Compliant ANSI A117.1 (Lever Handles Only)





## **Dimensions**











SS-LG89-XWFX