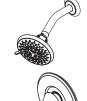

#### **Features**

- 1.8 GPM Flow Rate (Showerhead)
- Requires OX8/JX8 Valve (Order Separately)
- Shower Only (7WF Only)
- Tub & Shower (8WF Only)
- Multi-Function Showerhead (5 Functions: Massage, Rain. Invigorating, Champagne, and Champagne/Rain Combo)
- Quick Connect Tub Spout (8WF Only)
- Pforever Warranty®