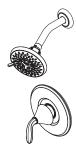

## Tub & Shower Trim

LG89-7WFC Finish(C) □ LG89-7WFK Finish(K) LG89-7WFY Finish(Y) LG89-8WFC Finish(C) LG89-8WFK Finish(K) LG89-8WFY Finish(Y)

#### **Features**

- 1.8 GPM Flow Rate (Showerhead)
- Requires OX8/JX8 Valve (Order Separately)
- Shower Only (7WF Only)
- Tub & Shower (8WF Only)
- Multi-Function Showerhead (5 Functions: Massage, Rain. Invigorating, Champagne, and Champagne/Rain Combo)
- Quick Connect Tub Spout (8WF Only)
- Pforever Warranty®