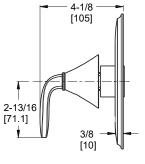

ter

# Winfield™

## Tub & Shower Trim

LG89-7WFC Finish(C) □ LG89-7WFK Finish(K) LG89-7WFY Finish(Y) LG89-8WFC Finish(C) LG89-8WFK Finish(K) LG89-8WFY Finish(Y)







# Specifications

#### **Features**

- 1.8 GPM Flow Rate (Showerhead)
- Requires OX8/JX8 Valve (Order Separately)
- Shower Only (7WF Only)
- Tub & Shower (8WF Only)
- Multi-Function Showerhead (5 Functions: Massage, Rain. Invigorating, Champagne, and Champagne/Rain Combo)
- Quick Connect Tub Spout (8WF Only)
- Pforever Warranty®

# Code Compliance

· Valve Not Included

Pforever Seal

Pfister products are designed and manufactured in compliance with the following standards and codes:



- EPA WaterSense Certified
- CEC Certified/CALGreen compliant
- ADA Compliant ANSI A117.1 (Lever Handles Only)





## **Dimensions**











SS-LG89-XWFX