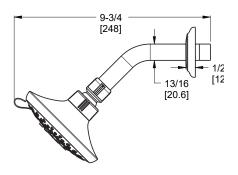

ister

# Winfield™

## Tub & Shower Trim

LG89-7WFC Finish(C) □ LG89-7WFK Finish(K) LG89-7WFY Finish(Y) LG89-8WFC Finish(C) LG89-8WFK Finish(K) LG89-8WFY Finish(Y)







# Specifications

#### **Features**

- 1.8 GPM Flow Rate (Showerhead)
- Requires OX8/JX8 Valve (Order Separately)
- Shower Only (7WF Only)
- Tub & Shower (8WF Only)
- Multi-Function Showerhead (5 Functions: Massage, Rain. Invigorating, Champagne, and Champagne/Rain Combo)
- Quick Connect Tub Spout (8WF Only)
- Pforever Warranty®

# Code Compliance

· Valve Not Included

Pforever Seal

Pfister products are designed and manufactured in compliance with the following standards and codes:



- EPA WaterSense Certified
- CEC Certified/CALGreen compliant
- ADA Compliant ANSI A117.1 (Lever Handles Only)





## **Dimensions**











SS-LG89-XWFX