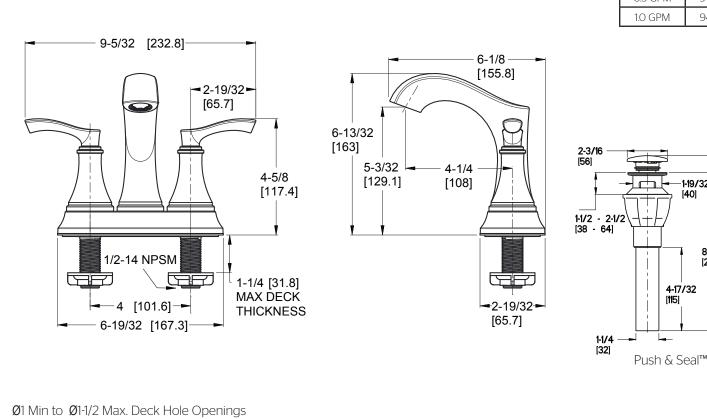

r

### Woodbury™

4" Centerset Lavatory Faucet

LG48-WDOC Finish(CC) LG48-WDOGS Finish(GS) LG48-WDOY Finish(YY)



- Fixed Hubs
- Push & Seal<sup>™</sup> Pop-Up

## Specifications

#### **Features**

- 1.2 GPM Flow Rate
- Spot Defense™ Finish Resists Spots and Fingerprints (GS Finish Only)
- Copper Inlet Line Kit Included
- Shear Valves
- Fixed Hubs
- TiteSeal<sup>™</sup> Deckplate
- Push & Seal<sup>™</sup> Pop-Up
- Limited Lifetime Warranty

#### **Code Compliance** Pfister products are designed and

manufactured in compliance with the following standards and codes:

- IAPMO Certified to ASME A112.18.1/CSA B125.1
- NSF/ANSI/CAN61:Q≤1
- CEC Certified/CALGreen compliant
- EPA WaterSense Certified
- ADA Compliant ANSI A117.1 (Lever Handles Only)



1-19/32

[219]

9-17/32 [242] 8-5/8

[40]