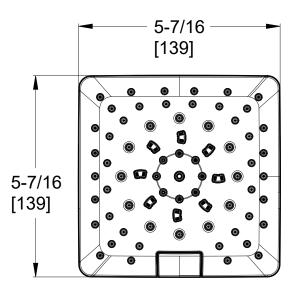

#### Dimensions

- Spot Defense<sup>™</sup> Finish Resists Spots and Fingerprints (SDB Finish Only)
- Limited Lifetime Warranty