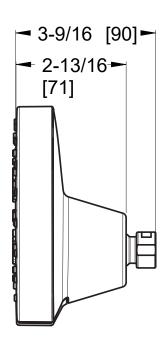

## Round Modern Showerhead

USH-50SHWBG Finish(BG) □

USH-50SHWC Finish(C) □

USH-50SHWD Finish(D) □

USH-50SHWK Finish(K) □

USH-50SHWSDB Finish(SDB) □

#### **Features**

- 1.75 GPM Flow Rate
- 5 Function Showerhead
  (Full Spray, Massage, Full/ Massage
  Combo, HydroFuse™, and Full/
  HydroFuse™ Combo)
- Arm/Flange Not Included
- Brass Ball Joint
- Easy to Clean Nozzles
- Push-Button Function Switching