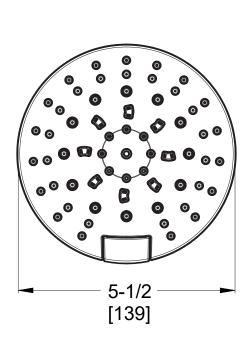

## Round Modern Showerhead

USH-50SHWBG Finish(BG) □

USH-50SHWC Finish(C) □

USH-50SHWD Finish(D) □

USH-50SHWK Finish(K) □

USH-50SHWSDB Finish(SDB) □

#### **Features**

- 1.75 GPM Flow Rate
- 5 Function Showerhead
  (Full Spray, Massage, Full/ Massage
  Combo, HydroFuse™, and Full/
  HydroFuse™ Combo)
- Arm/Flange Not Included
- Brass Ball Joint
- Easy to Clean Nozzles
- Push-Button Function Switching