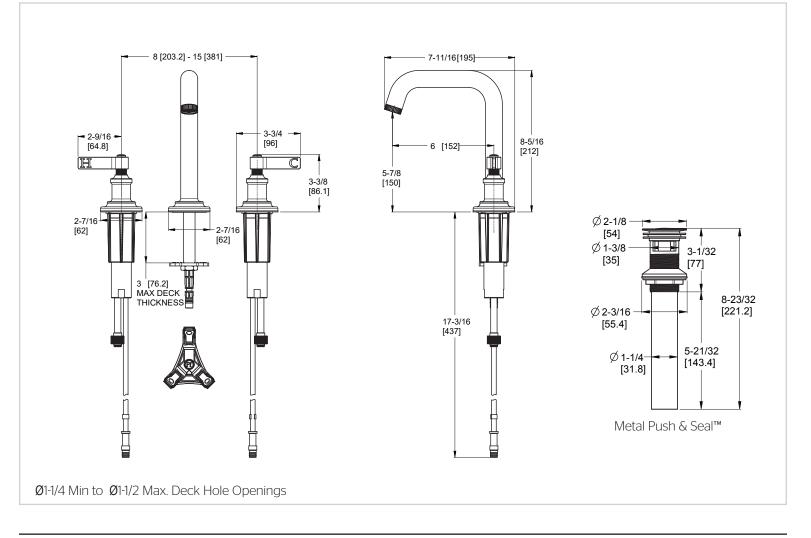

## Specifications

### Features

- 1.2 GPM Flow Rate
- 3-Hole Installation
- Adjustable Install
- All Metal Construction
- Metal Push & Seal<sup>™</sup> Drain
- Supply Lines Not Included
- UltraSeal™ Ceramic Disc Valve
- Limited Lifetime Warranty