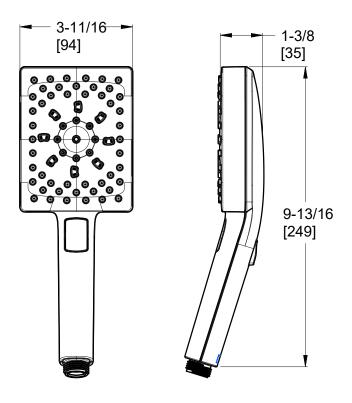

### Dimensions

- Spot Defense<sup>™</sup> Finish Resists Spots and Fingerprints (SDB Finish Only)
- Limited Lifetime Warranty