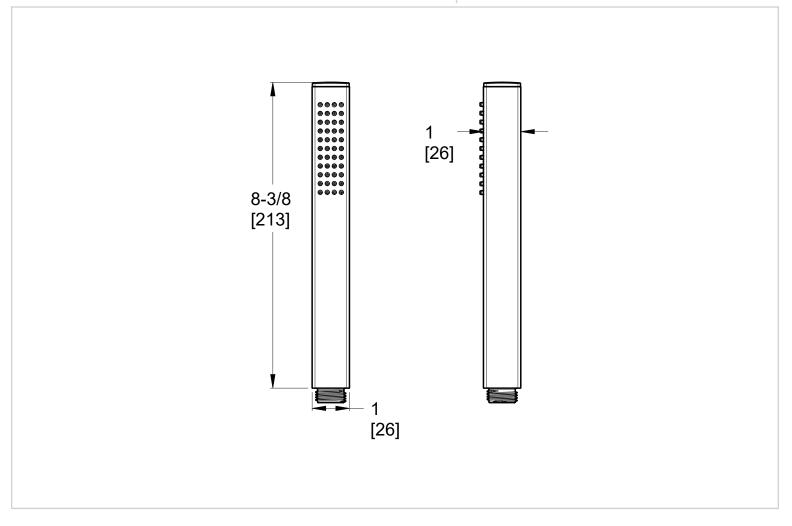

# Pfister

### Square Handshower

- HSC-02SHWB Finish(B)
- HSC-02SHWBG Finish(*BG*) □ HSC-02SHW1C Finish(*C*) □
- HSC-02SHW1D Finish(D)



## Specifications

#### Features

- 1.75 GPM Flow Rate
- Single Function Handshower
- All Metal Construction
- Wipe Clean Nozzles
- Hose Not Included
- Limited Lifetime Warranty

#### Code Compliance

Pfister products are designed and manufactured in compliance with the following standards and codes:

- IAPMO Certified to ASME A112.18.1/CSA B125.1 including:
  - ASME A112.18.3 (Backflow Prevention)
- EPA WaterSense Certified
- CEC Certified/CALGreen compliant

#### Dimensions