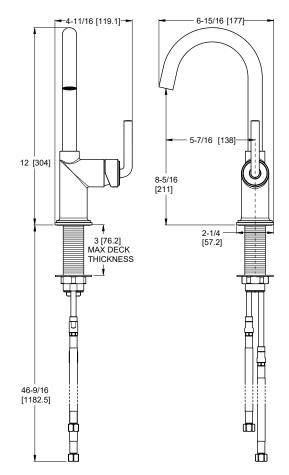

### Dimensions

36 Inch Supply Lines with 3/8 Female Compression Brass Connections

Ø1-3/8 Min to Ø1-1/2 Max. Deck Hole Openings

XXX