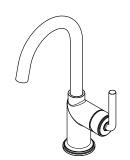

# Tenet™

Bar & Prep Faucet

GT72-TNTBG Finish(BG) □

GT72-TNTC Finish(C) □

GT72-TNTD Finish(D)  $\square$  GT72-TNTGS Finish(GS)  $\square$ 

GT72-TNTSDB Finish(SDB)