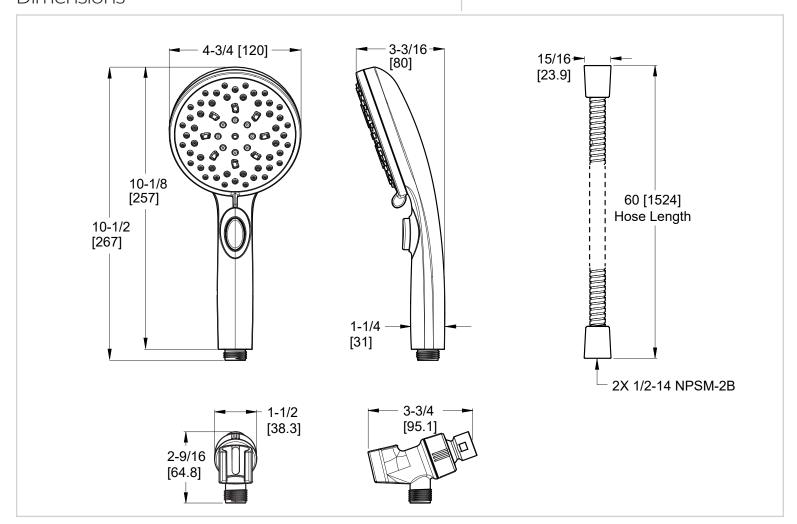

# Pfister

## HydroFuse™

Handshower Kit

O16-WS2-HF01BB Finish(BB)  $\square$  O16-WS2-HF01CC Finish(CC)  $\square$ 

016-WS2-HF01GS Finish(GS) □



## Specifications

#### **Features**

- 1.75 GPM Flow Rate
- Arm/Flange Not Included
- 60" Metal Hose
- Easy to Clean Nozzles
- Spot Defense™ Finish Resists Spots and Fingerprints (GS Finish Only)
- Multiple Function Handheld (6 Functions: Full Spray, Full/ Massage Combo, Massage, Pause, HydroFuse™, and HydroFuse™/Full Combo)
- Pause Button Feature
- Limited Lifetime Warranty

### Code Compliance







- EPA WaterSense Certified
- CEC Certified/CALGreen compliant





## Dimensions