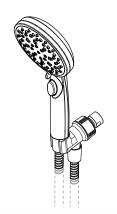

## HydroFuse™

Handshower Kit

O16-WS2-HF01BB Finish(BB)  $\square$  O16-WS2-HF01CC Finish(CC)  $\square$ 

016-WS2-HF01GS Finish(GS) □

#### **Features**

- 1.75 GPM Flow Rate
- Arm/Flange Not Included
- 60" Metal Hose
- Easy to Clean Nozzles
- Spot Defense™ Finish Resists Spots and Fingerprints (GS Finish Only)
- Multiple Function Handheld (6 Functions: Full Spray, Full/ Massage Combo, Massage, Pause, HydroFuse™, and HydroFuse™/Full Combo)
- Pause Button Feature
- Limited Lifetime Warranty