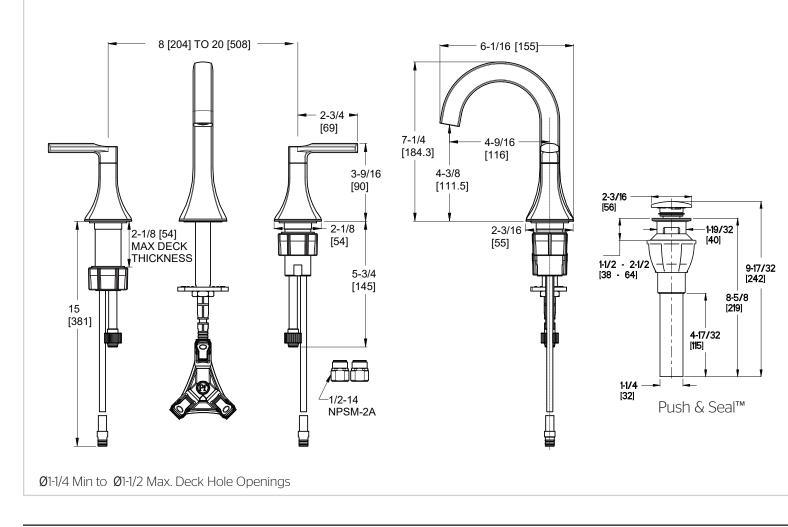

## Pfister

Vaneri™

8"-20" Widespread Lavatory Faucet

LF-049-VRIB Finish(B)



## Specifications

## Features

• 1.2 GPM Flow Rate

Dimensions

- Fixed Hubs
- High Arc Spout
- TiteSeal<sup>™</sup> Technology
- Supply Lines Not Included
- Spot Defense<sup>™</sup> Finish Resists Spots and Fingerprints (GS Finish Only)
- Pfast Connect<sup>™</sup>
- Push & Seal™ Pop-Up Drain
- Quick Install Tool IncludedPforever Seal<sup>™</sup> Ceramic
- Disc Valves
- Pforever Warranty<sup>®</sup>



## Code Compliance

Pfister products are designed and manufactured in compliance with the following standards and codes:

- IAPMO Certified to ASME A112.18.1/CSA B125.1
- EPA WaterSense Certified
- NSF/ANSI/CAN61:Q≤1
- CEC Certified/CALGreen compliant
- ADA Compliant ANSI A117.1 (Lever Handles Only)