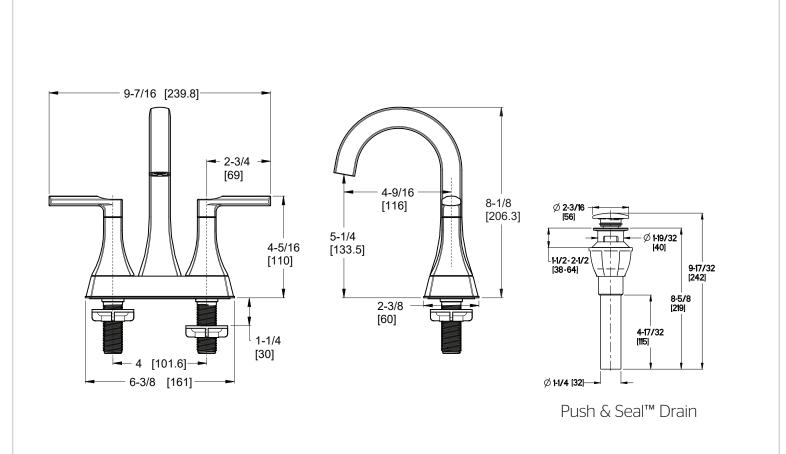

# Pfister

# Vaneri™

## 4" Centerset Lavatory Faucet

LF-048-VRIB Finish(B) LF-O48-VRIGS Finish(GS) □



# Specifications

#### **Features**

- 1.2 GPM Flow Rate
- Concealed Screws
- Fixed Hub
- High Arc Spout
- Mounting Hardware Included
- Spot Defense™ Finish Resists Spots and Fingerprints (GS Finish Only)
- Push & Seal<sup>™</sup> Drain Included

- Quick Install Tool
- TiteSeal™ Technology
- Washerless Cartridges
- Pforever Warranty®



### Code Compliance

Pfister products are designed and manufactured in compliance with the following standards and codes:



- IAPMO Certified to ASME A112.18.1/CSA B125.1
- EPA WaterSense Certified
- NSF/ANSI/CAN61:Q≤1
- CEC Certified/CALGreen compliant
- ADA Compliant ANSI A117.1 (Lever Handles Only)



# Dimensions



Ø1 Min to Ø1-1/2 Max. Deck Hole Openings

SS-LF048-VRIX