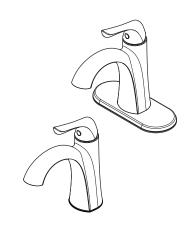

## Single Control Lavatory Faucet

LF-O42-MALBG Finish(BG)

LF-042-MALGS Finish(GS)

LF-042-MALSDB Finish(SDB)

#### **Features**

- 1.2 GPM Flow Rate
- Spot Defense™ Finish Resists Spots and Fingerprints (BG Finish Excluded)
- Mounting Hardware Included
- 1 or 3-Hole Installation; Deck Plate or Single Hole Mounting Option
- Push & Seal™ Pop-Up
- Pfast Connect<sup>™</sup> Supply Lines
- TiteSeal™ Technology
- Pforever Seal™ Ceramic Disc Valve
- Limited Lifetime Warranty

### Code Compliance

• 1 or 3-Hole Installation Pforever Seal™

Push & Seal™ Pop-Up

- NSF/ANSI/CAN61:Q≤1
- CEC Certified/CALGreen compliant
- ADA Compliant ANSI A117.1 (Lever Handles Only)