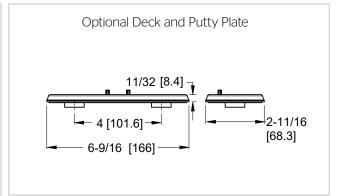

#### **Features**

- 1.2 GPM Flow Rate
- Spot Defense™ Finish Resists Spots and Fingerprints (BG Finish Excluded)
- Mounting Hardware Included
- 1 or 3-Hole Installation; Deck Plate or Single Hole Mounting Option
- Push & Seal™ Pop-Up
- Pfast Connect<sup>™</sup> Supply Lines
- TiteSeal™ Technology
- Pforever Seal™ Ceramic Disc Valve
- Limited Lifetime Warranty