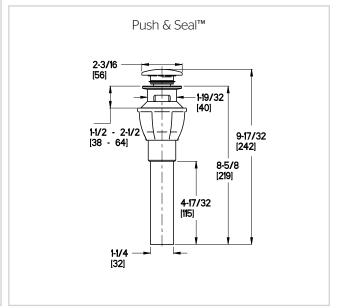

#### **Features**

- 1.2 GPM Flow Rate
- Spot Defense™ Finish Resists Spots and Fingerprints (BG Finish Excluded)
- Mounting Hardware Included
- 1 or 3-Hole Installation; Deck Plate or Single Hole Mounting Option
- Push & Seal™ Pop-Up
- Pfast Connect<sup>™</sup> Supply Lines
- TiteSeal™ Technology
- Pforever Seal™ Ceramic Disc Valve
- Limited Lifetime Warranty

### Code Compliance

• 1 or 3-Hole Installation Pforever Seal™

Push & Seal™ Pop-Up

- NSF/ANSI/CAN61:Q≤1
- CEC Certified/CALGreen compliant
- ADA Compliant ANSI A117.1 (Lever Handles Only)