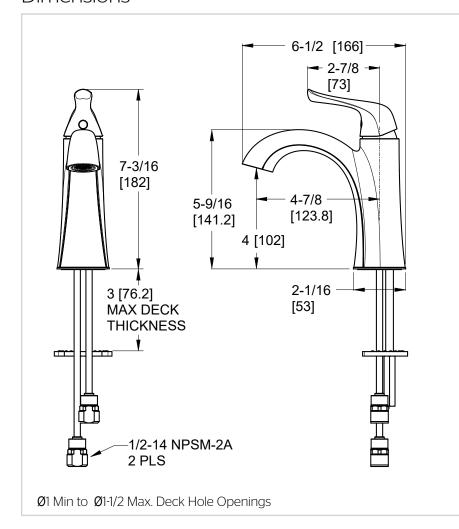

# Pfister

# Willa™

## Single Control Lavatory Faucet

LF-O42-MALBG Finish(BG)

LF-042-MALGS Finish(GS)

LF-042-MALSDB Finish(SDB)



# Specifications

#### **Features**

- 1.2 GPM Flow Rate
- Spot Defense™ Finish Resists Spots and Fingerprints (BG Finish Excluded)
- Mounting Hardware Included
- 1 or 3-Hole Installation; Deck Plate or Single Hole Mounting Option
- Push & Seal™ Pop-Up
- Pfast Connect<sup>™</sup> Supply Lines
- TiteSeal™ Technology
- Pforever Seal™ Ceramic Disc Valve
- Limited Lifetime Warranty



### Code Compliance

• 1 or 3-Hole Installation Pforever Seal™

Push & Seal™ Pop-Up







- NSF/ANSI/CAN61:Q≤1
- CEC Certified/CALGreen compliant
- ADA Compliant ANSI A117.1 (Lever Handles Only)





# Dimensions