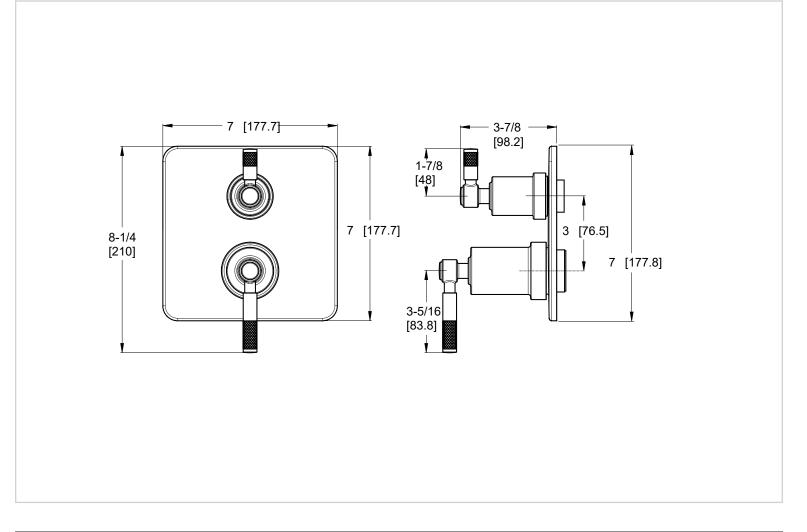

# Pfister

# Hillstone™

#### Stacked Diverter Trim

- R89-SHLSB Finish(B) 🗖
- R89-SHLSBG Finish(BG) 🗖
  - R89-SHLSC Finish(C)
  - R89-SHLSD Finish(D)



## Specifications

#### Features

- Top Handle Controls Mode
- Bottom Handle Controls Temperature
- Must Order Valve 015-3WDNSS or 015-6WDSS Separately
- Optional 7/8" Extension Kit 951-3649
  Available, Order Separately
- Limited Lifetime Warranty

#### Code Compliance

Pfister products are designed and manufactured in compliance with the following standards and codes:

- IAPMO Certified to ASME A112.18.1/CSA B125.1
- ADA Compliant ANSI A117.1 (Lever Handles Only)

### Dimensions