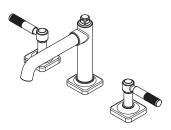

# Hillstone™

8"-15" Widespread Lavatory Faucet

- LG49-HLSC Finish(C)
- LG49-HLSD Finish(D)
- LG49-HLSBG Finish(*BG*)  $\Box$

#### Features

- 1.2 GPM Flow Rate
- 3-Hole Installation
- All Metal Construction
- Concealed Screws
- Includes All Metal Push & Seal<sup>™</sup>
- Quick Connect Hose Assembly
- Supply Lines Not Included