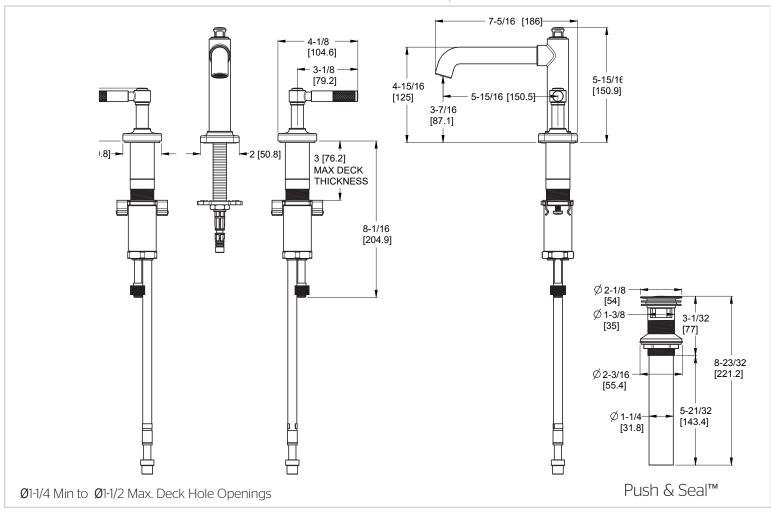

# Pfister

# Hillstone™

8"-15" Widespread Lavatory Faucet

- LG49-HLSC Finish(C)
- LG49-HLSD Finish(D)
- LG49-HLSBG Finish(*BG*)  $\Box$



## Specifications

#### Features

- 1.2 GPM Flow Rate
- 3-Hole Installation
- All Metal Construction
- Concealed Screws
- Includes All Metal Push & Seal<sup>™</sup>
- Quick Connect Hose Assembly
- Supply Lines Not Included



- Ultra Seal<sup>™</sup> Ceramic Disc Cartridges
- Limited Lifetime Warranty

#### Code Compliance

Pfister products are designed and manufactured in compliance with the following standards and codes:

- IAPMO Certified to ASME A112.18.1/CSA B125.1
- NSF/ANSI/CAN61:Q≤1
- CEC Certified/CALGreen compliant
- EPA WaterSense Certified
- ADA Compliant ANSI A117.1 (Lever Handles Only)



### Dimensions