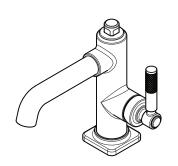

## Single Control Lavatory Faucet

LG42-HLSB Finish(B)

LG42-HLSBG Finish(BG) □

LG42-HLSC Finish(C)

LG42-HLSD Finish(D) □

#### Features

- 1.2 GPM Flow Rate
- All Metal Construction
- 1-Hole Installation
- All Metal Push & Seal™ Drain
- Mounting Hardware Included
- Concealed Screws
- Supply Lines Not Included
- Pfast Connect™