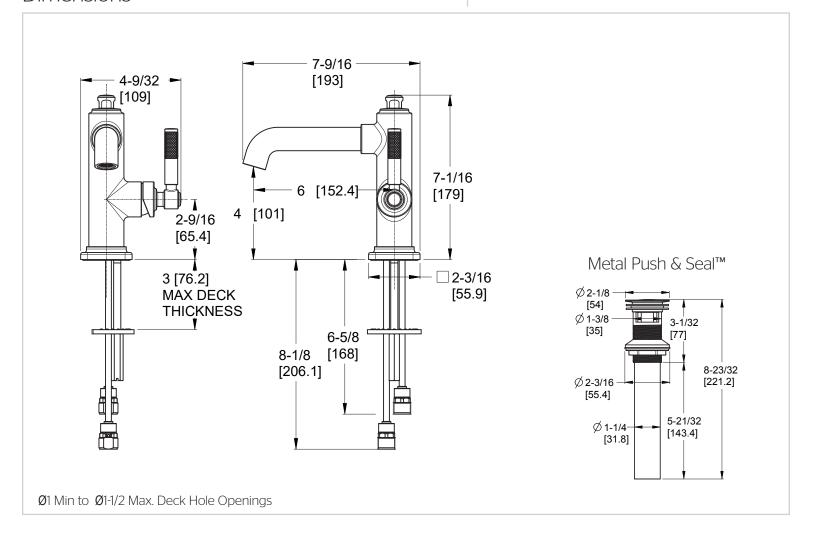

# Pfister

## Hillstone™

## Single Control Lavatory Faucet

LG42-HLSB Finish(B)

LG42-HLSBG Finish(BG) □

LG42-HLSC Finish(C)

LG42-HLSD Finish(D) □



## Specifications

#### Features

- 1.2 GPM Flow Rate
- All Metal Construction
- 1-Hole Installation
- All Metal Push & Seal™ Drain
- Mounting Hardware Included
- Concealed Screws
- Supply Lines Not Included
- Pfast Connect™

- Ultra Seal™ Ceramic Disc Valve
- Limited Lifetime Warranty

### Code Compliance

All Metal Construction

Pfister products are designed and manufactured in compliance with the following standards and codes:





- EPA WaterSense Certified
- CEC Certified/CALGreen compliant
- ADA Compliant ANSI A117.1 (Lever Handles Only)







#### **Dimensions**