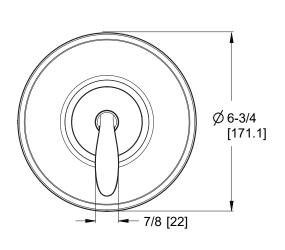

## Winfield™

## Handle and Tub Spout Trim

R89-1WFC Finish(C)  $\square$  R89-5WFC Finish(C)  $\square$  R89-1WFKFinish(K)  $\square$  R89-5WFK Finish(K)  $\square$ 

R89-1WFY Finish(Y)









# Specifications

#### **Features**

- Handle Trim Only (1WF Only)
- Handle and Tub Spout Trim (5WF Only)
- Requires OX8/JX8 Valve (Order Separately)
- Quick Connect Tub Spout (5WF Only)
- Pforever Warranty®

## Code Compliance



Pfister products are designed and manufactured in compliance with the following standards and codes:

- IAPMO Certified to ASME A112.18.1/CSA B125.1
- ADA Compliant ANSI A117.1 (Lever Handles Only)

### **Dimensions**