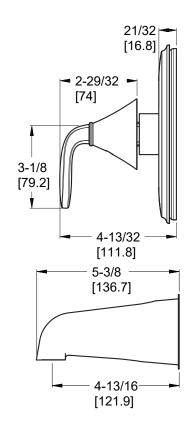

## Winfield™

## Handle and Tub Spout Trim

R89-1WFC Finish(C)  $\square$  R89-5WFC Finish(C)  $\square$  R89-1WFKFinish(K)  $\square$  R89-5WFK Finish(K)  $\square$ 

R89-1WFY Finish(Y)









# Specifications

#### **Features**

- Handle Trim Only (1WF Only)
- Handle and Tub Spout Trim (5WF Only)
- Requires OX8/JX8 Valve (Order Separately)
- Quick Connect Tub Spout (5WF Only)
- Pforever Warranty®

## Code Compliance



Pfister products are designed and manufactured in compliance with the following standards and codes:

- IAPMO Certified to ASME A112.18.1/CSA B125.1
- ADA Compliant ANSI A117.1 (Lever Handles Only)

### **Dimensions**