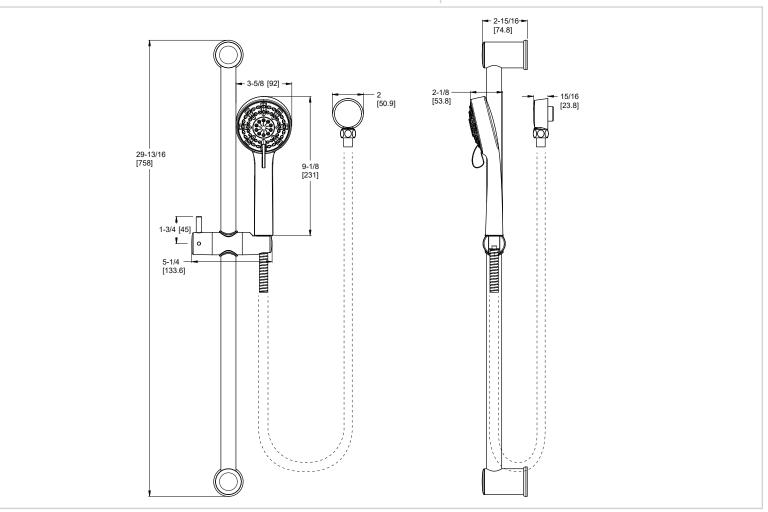

## Dimensions

 Includes Handheld Shower, Hose, Slide Bar, and Drop Elbow

LG16-500B Finish(B)

LG16-500C Finish(C)

LG16-500D Finish(D)

LG16-500BG Finish(BG)

Limited Lifetime Warranty