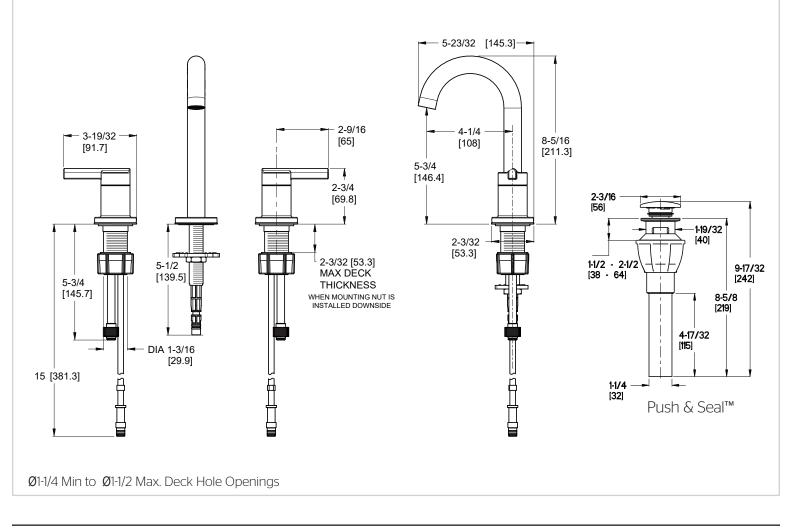

## **Brislin™** 8"-15" Widespread Lavatory Faucet

LG49-BIOB Finish(B) LG49-BIOC Finish(C) LG49-BIOK Finish(K)

- Two-Handle
- 3-Hole Installation
- Pforever Seal™

## Specifications

#### Features

- 1.2 GPM Flow Rate
- Fixed Hubs
- Mounting Hardware Included
- Supply Lines Not Included
- Push & Seal™ Pop-Up Drain
- Pforever Seal<sup>™</sup> Ceramic Disc Valves
- Pforever Warranty<sup>®</sup>