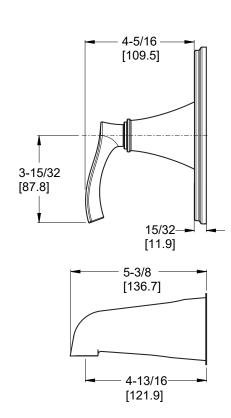

# Pfister

# Woodbury™

Handle and Tub Spout Trim

R89-1WDY Finish(Y)

- R89-1WDC Finish(C) R89-5WDC Finish(C) R89-1WDGS Finish(GS) R89-5WDGS Finish(GS)
  - R89-5WDGS Finish(GS)



## Specifications

#### Features

- Handle Trim Only (1WD Only)
- Handle and Tub Spout Trim (5WD Only)
- SecurePfit<sup>™</sup> with Anti-Handle Wobble
- Spot Defense™ Finish Resists Spots and Fingerprints (GS Finish Only)
- Requires OX8/JX8 Valve
  (Order Separately)
- Quick Connect Tub Spout (5WD Only)
- Pforever Warranty®

### Dimensions

#### Code Compliance

Pfister products are designed and manufactured in compliance with the following standards and codes:

- IAPMO Certified to ASME A112.18.1/CSA B125.1
- ADA Compliant ANSI A117.1 (Lever Handles Only)