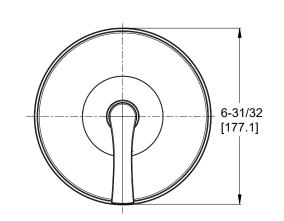

# Pfister

# Woodbury™

Handle and Tub Spout Trim

R89-1WDY Finish(Y)

- R89-1WDC Finish(C) R89-5WDC Finish(C) R89-1WDGS Finish(GS) R89-5WDGS Finish(GS)
  - R89-5WDGS Finish(GS)



## Specifications

#### Features

- Handle Trim Only (1WD Only)
- Handle and Tub Spout Trim (5WD Only)
- SecurePfit<sup>™</sup> with Anti-Handle Wobble
- Spot Defense™ Finish Resists Spots and Fingerprints (GS Finish Only)
- Requires OX8/JX8 Valve
  (Order Separately)
- Quick Connect Tub Spout (5WD Only)
- Pforever Warranty®

### Dimensions

#### Code Compliance

Pfister products are designed and manufactured in compliance with the following standards and codes:

- IAPMO Certified to ASME A112.18.1/CSA B125.1
- ADA Compliant ANSI A117.1 (Lever Handles Only)