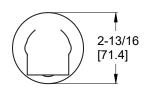

# Pfister

# Woodbury™

Handle and Tub Spout Trim

R89-1WDY Finish(Y)

- R89-1WDC Finish(C) R89-5WDC Finish(C) R89-1WDGS Finish(GS) R89-5WDGS Finish(GS)
  - R89-5WDGS Finish(GS)



## Specifications

#### Features

- Handle Trim Only (1WD Only)
- Handle and Tub Spout Trim (5WD Only)
- SecurePfit<sup>™</sup> with Anti-Handle Wobble
- Spot Defense™ Finish Resists Spots and Fingerprints (GS Finish Only)
- Requires OX8/JX8 Valve
  (Order Separately)
- Quick Connect Tub Spout (5WD Only)
- Pforever Warranty®

### Dimensions

#### Code Compliance

Pfister products are designed and manufactured in compliance with the following standards and codes:

- IAPMO Certified to ASME A112.18.1/CSA B125.1
- ADA Compliant ANSI A117.1 (Lever Handles Only)