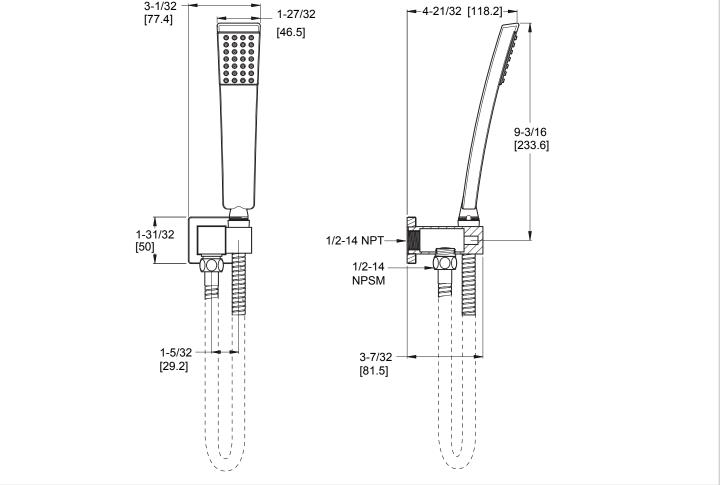

## **Features Code Compliance** <u>£</u> • 1.8 GPM Flow Rate Pfister products are designed and manufactured in compliance with the • 60" Metal Hose following standards and codes: All Metal Construction • Easy to Clean Nozzles • IAPMO Certified to ASME A112.18.1/CSA B125.1 Mounting Hardware Included including: • Valve Not Included • ASME A112.18.3 (Backflow Prevention) CEC Certified/CALGreen compliant Pforever Warrantv<sup>®</sup> • ADA Compliant - ANSI A117.1 (Lever Handles Only) • EPA WaterSense Certified Dimensions 3-1/32 **-**4-21/32 [118.2]-► 1-27/32 [77.4]