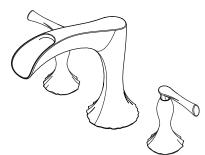

### Roman Tub Trim

RT6-5RHC Finish(C) □ RT6-5RHK Finish(K)

RT6-5RHB Finish(B) RT6-5RHBG Finish(BG)

• 3-Hole Installation

#### **Features**

- 12 GPM at 45 PSI
- 3-Hole Installation
- All Metal Construction
- Must Order Valve Separately, OX6-050R or OX6-150R
- Roman Tub Supply Lines Not Included
- · Trough Spout
- Pforever Warranty®