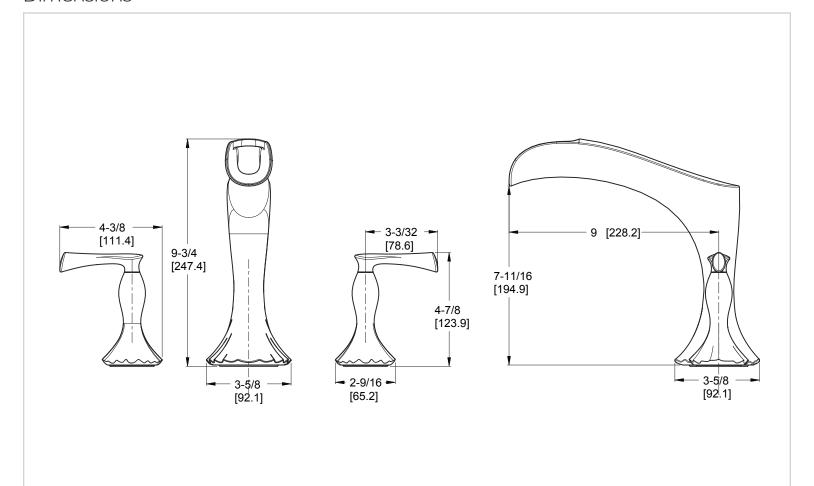

# Pfister

## Rhen™

### Roman Tub Trim

RT6-5RHC Finish(C) □ RT6-5RHK Finish(K)

RT6-5RHB Finish(B) RT6-5RHBG Finish(BG)

• 3-Hole Installation



# Specifications

#### **Features**

- 12 GPM at 45 PSI
- 3-Hole Installation
- All Metal Construction
- Must Order Valve Separately, OX6-050R or OX6-150R
- Roman Tub Supply Lines Not Included
- · Trough Spout
- Pforever Warranty®

# Code Compliance

• Trim Only, Valve Not Included

Pfister products are designed and manufactured in compliance with the following standards and codes:



- IAPMO Certified
- CSA B125 Certified
- ASME A112.18.1
- Cal Green Compliant
- CEC Compliant
- ADA Compliant-ANSI A117.1 (Lever handles only)

### **Dimensions**



Ø1 Min to Ø1-1/2 Max. Deck Hole Openings

SS-RT6-5RHX