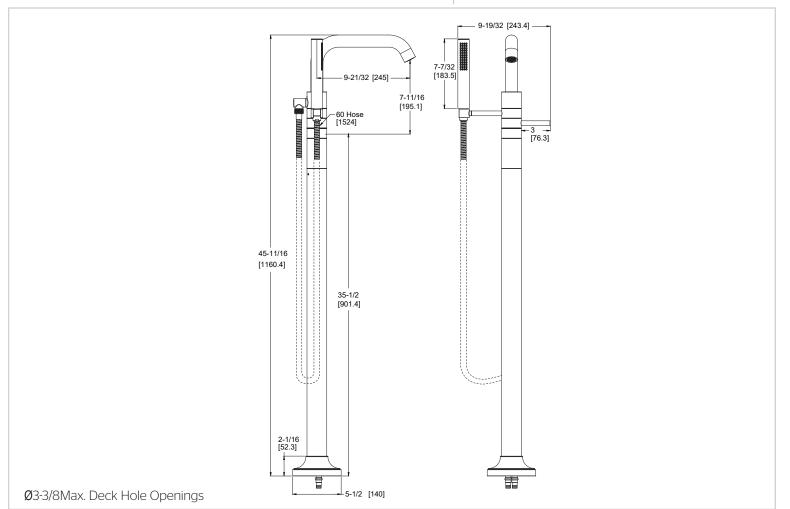

# Pfister

# Tenet

Tub Filler

- LG6-1TNTC Finish(C) □
- LG6-1TNTK Finish(K)
- LG6-1TNTB Finish(B)
- LG6-1TNTBG Finish(BG) □



## Specifications

#### **Features**

- 6 GPM @ 60 PSI Flow Rate
- 1.8 GPM Flow Rate (Handheld)
- 60" Metal Hose
- All Metal Construction
- Ceramic Disc Valve
- Easy to Clean Nozzles
- Laminar Water Flow
- Temperature Control Only
- Integrated Hand Shower Diverter Handle
- High Arc Spout
- Requires OX6-27OR Valve (Sold Separately)
- Optional Concrete Mounting Bracket 931-145 Available (Sold Separately)
- Pforever Warranty®

## Code Compliance

• Trim Only, Valve Not Included

• All Metal Construction







- NSF 61/9 AnnexG Certified
- EPA WaterSense Certified
- CEC Certified/CALGreen compliant
- ADA Compliant ANSI A117.1 (Lever Handles Only)

## Dimensions