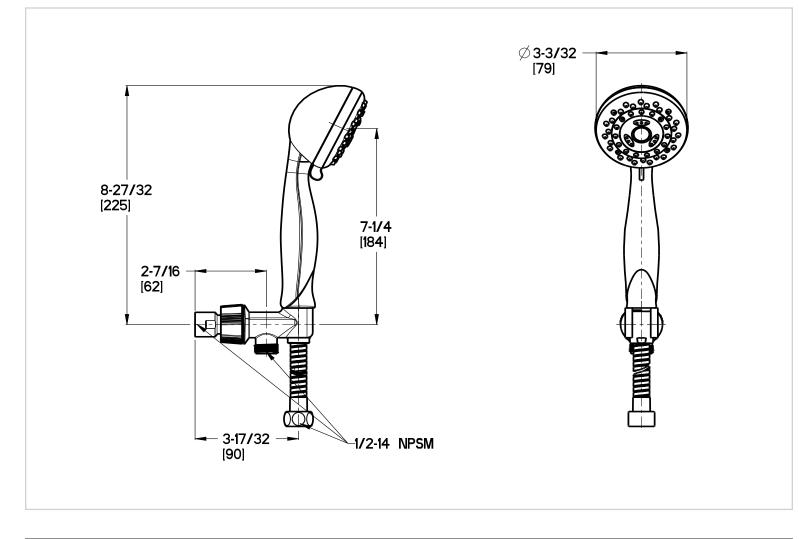

# Pfister

### Hand-Held Shower

LG16-400C Finish(C) LG16-400K Finish(K) LG16-400U Finish(U) LG16-400Y Finish(Y)



# **Specifications**

#### **Features**

- 1.8 GPM Shower Head
- 60" Metal Hose with Matching Finish
- Includes Hand Shower, Hose, and Shower Arm Mount
- Self Cleaning Spray Head

- Multi-Function Shower Head
- Pforever Warranty<sup>®</sup>
- Includes Hand Shower, Hose, and Shower Arm Mount

#### **Code Compliance**

Pfister products are designed and manufactured in compliance with the following standards and codes:

- IAPMO Certified
- CSA B125 Certified
- ASME A112.18.1
- Cal Green Compliant
- CEC Compliant
- EPA WaterSense Certification 1.8 gpm, 6.8 L/Min
- ASME A112.18.3 (Backflow Prevention)



## Dimensions