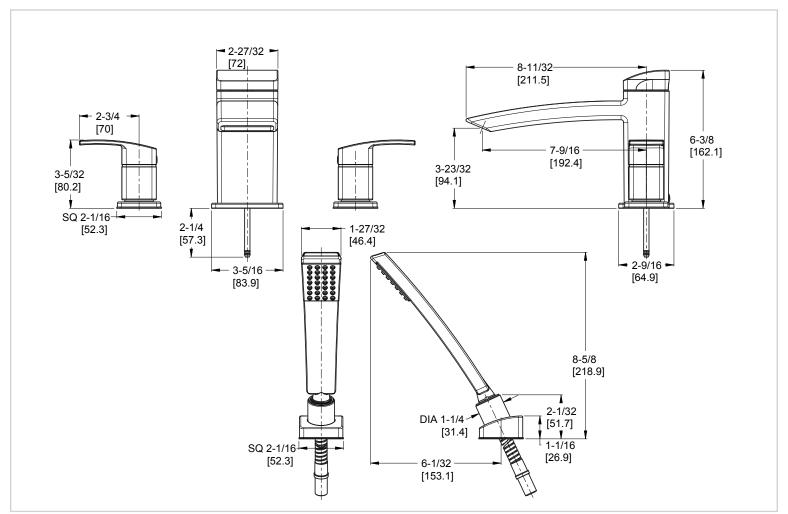

# Pfister

# Kenzo™

### Roman Tub Trim

LG6-4D1B Finish(B)  $\square$  LG6-4D1C Finish(C)  $\square$ 

LG6-4D1K Finish(K) □



# Specifications

#### **Features**

- 1.8 GPM Handheld Shower
- 4-Hole Installation
- All Metal Construction
- Requires OX6-44OR Rough-In
- Pforever Warranty®

• 4-Hole Installation

#### **Code Compliance**

Pfister products are designed and manufactured in compliance with the following standards and codes:



- IAPMO Certified
- CSA B125 Certified
- ASME A112.18.1
- Cal Green Compliant
- CEC Compliant
- ADA Compliant-ANSI A117.1 (Lever handles only)
- ASME A112.18.3 (Backflow Prevention)

## Dimensions