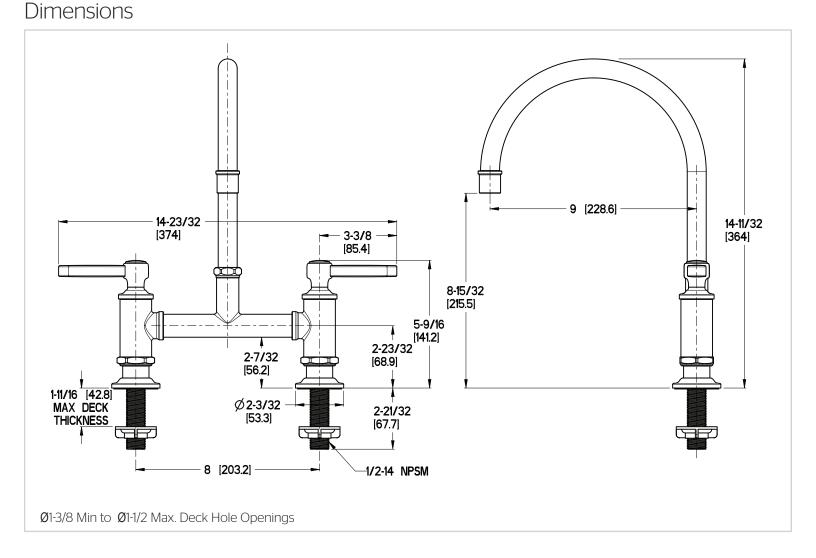

## Port Haven™

Bridge Kitchen Faucet

GT31-TDC Finish(C) GT31-TDD Finish(D) GT31-TDS Finish(S) GT31-TDS Finish(S) GT31-TDY Finish(Y) GT31-TDY Fini

Specifications