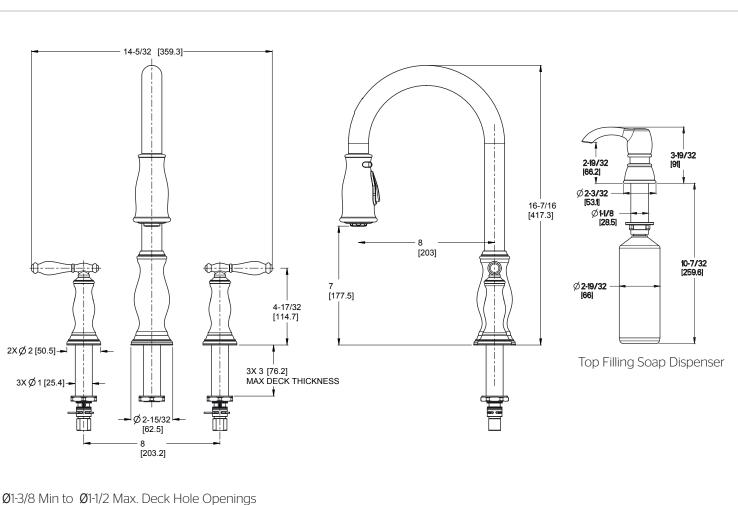

# Pfister

### Hanover™ Pull-Down Kitchen Faucet

F531-4HNY Finish(Y)



- AccuDock Sprayhead Docking
- Swivel Spout
- Pforever Seal

- **Features**
- 60" Nylon Hose

Specifications

- 2 Function Pull-Down Sprayer
- AccuDock Spray Head Docking
- Swivel Spout
- Mounting Hardware Included
- Soap Dispenser Included
- Fixed Hub
- Pfast Connect

- High Arc Spout
- Quick Install Tool
- Pforever Seal Ceramic
- Pforever Warranty<sup>®</sup>

#### **Code Compliance**

Pfister products are designed and manufactured in compliance with the following standards and codes:

- IAPMO Certified
- CSA B125 Certified
- ASME A112.18.1
- NSF 61/9 Annex G (Low lead)
- ADA Compliant-ANSI A117.1 (Lever handles only)



- Disc Valve

## Dimensions