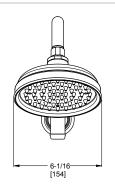

# Pfister

## Ashfield™

Tub & Shower

808-WS-YPOK Finish(K) □ 808-WS-YPOY Finish(Y)



## Specifications

#### **Features**

- 2.0 GPM Flow Rate (Shower Head)
- PVD Finish (K Finish Only)
- Raincan Showerhead
- Includes OX8 Valve
- Temperature Limit Stop
- Pforever Seal Ceramic Disc Valve
- Pforever Warranty®

#### • Raincan Showerhead

#### Code Compliance

Pfister products are designed and manufactured in compliance with the following standards and codes:



- CSA B125 Certified
- ASME A112.18.1
- Cal Green Compliant
- CEC Compliant
- EPA WaterSense Certification 2.0 gpm, 7.6 L/Min
- ADA Compliant-ANSI A117.1 (Lever handles only)









### **Dimensions**













SS-808-WS-YPOX