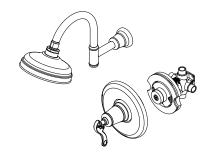

## Ashfield™

Tub & Shower

808-WS-YPOK Finish(K) □ 808-WS-YPOY Finish(Y)

#### **Features**

- 2.0 GPM Flow Rate (Shower Head)
- PVD Finish (K Finish Only)
- Raincan Showerhead
- Includes OX8 Valve
- Temperature Limit Stop
- Pforever Seal Ceramic Disc Valve
- Pforever Warranty®

#### • Raincan Showerhead