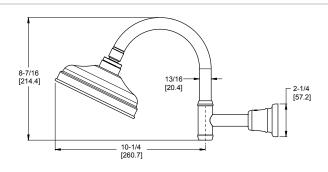

# Pfister

## Ashfield™

Tub & Shower

808-WS-YPOK Finish(K) □ 808-WS-YPOY Finish(Y)



## Specifications

#### **Features**

- 2.0 GPM Flow Rate (Shower Head)
- PVD Finish (K Finish Only)
- Raincan Showerhead
- Includes OX8 Valve
- Temperature Limit Stop
- Pforever Seal Ceramic Disc Valve
- Pforever Warranty®

#### • Raincan Showerhead

#### Code Compliance

Pfister products are designed and manufactured in compliance with the following standards and codes:



- CSA B125 Certified
- ASME A112.18.1
- Cal Green Compliant
- CEC Compliant
- EPA WaterSense Certification 2.0 gpm, 7.6 L/Min
- ADA Compliant-ANSI A117.1 (Lever handles only)









### **Dimensions**













SS-808-WS-YPOX