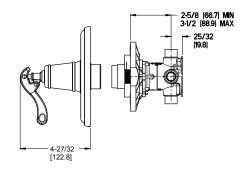

# Pfister

## Ashfield™

Tub & Shower

808-WS-YPOK Finish(K) □ 808-WS-YPOY Finish(Y)



## Specifications

#### **Features**

- 2.0 GPM Flow Rate (Shower Head)
- PVD Finish (K Finish Only)
- Raincan Showerhead
- Includes OX8 Valve
- Temperature Limit Stop
- Pforever Seal Ceramic Disc Valve
- Pforever Warranty®

#### • Raincan Showerhead

#### Code Compliance

Pfister products are designed and manufactured in compliance with the following standards and codes:



- CSA B125 Certified
- ASME A112.18.1
- Cal Green Compliant
- CEC Compliant
- EPA WaterSense Certification 2.0 gpm, 7.6 L/Min
- ADA Compliant-ANSI A117.1 (Lever handles only)









### **Dimensions**













SS-808-WS-YPOX