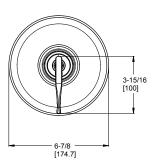

# Pfister

## Ashfield™

Tub & Shower

808-WS-YPOK Finish(K) □ 808-WS-YPOY Finish(Y)



## Specifications

#### **Features**

- 2.0 GPM Flow Rate (Shower Head)
- PVD Finish (K Finish Only)
- Raincan Showerhead
- Includes OX8 Valve
- Temperature Limit Stop
- Pforever Seal Ceramic Disc Valve
- Pforever Warranty®

#### • Raincan Showerhead

#### Code Compliance

Pfister products are designed and manufactured in compliance with the following standards and codes:



- CSA B125 Certified
- ASME A112.18.1
- Cal Green Compliant
- CEC Compliant
- EPA WaterSense Certification 2.0 gpm, 7.6 L/Min
- ADA Compliant-ANSI A117.1 (Lever handles only)









### **Dimensions**













SS-808-WS-YPOX