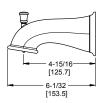

# Pfister

## Ashfield™

Tub & Shower

808-WS-YPOK Finish(K) □ 808-WS-YPOY Finish(Y)



## Specifications

#### **Features**

- 2.0 GPM Flow Rate (Shower Head)
- PVD Finish (K Finish Only)
- Raincan Showerhead
- Includes OX8 Valve
- Temperature Limit Stop
- Pforever Seal Ceramic Disc Valve
- Pforever Warranty®

#### • Raincan Showerhead

#### Code Compliance

Pfister products are designed and manufactured in compliance with the following standards and codes:



- CSA B125 Certified
- ASME A112.18.1
- Cal Green Compliant
- CEC Compliant
- EPA WaterSense Certification 2.0 gpm, 7.6 L/Min
- ADA Compliant-ANSI A117.1 (Lever handles only)









### **Dimensions**













SS-808-WS-YPOX