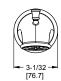

# Pfister

## Ashfield™

Tub & Shower

808-WS-YPOK Finish(K) □ 808-WS-YPOY Finish(Y)



## Specifications

#### **Features**

- 2.0 GPM Flow Rate (Shower Head)
- PVD Finish (K Finish Only)
- Raincan Showerhead
- Includes OX8 Valve
- Temperature Limit Stop
- Pforever Seal Ceramic Disc Valve
- Pforever Warranty®

#### • Raincan Showerhead

#### Code Compliance

Pfister products are designed and manufactured in compliance with the following standards and codes:



- CSA B125 Certified
- ASME A112.18.1
- Cal Green Compliant
- CEC Compliant
- EPA WaterSense Certification 2.0 gpm, 7.6 L/Min
- ADA Compliant-ANSI A117.1 (Lever handles only)









### **Dimensions**













SS-808-WS-YPOX