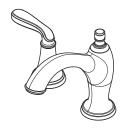

## Northcott™

8"-15" Widespread Faucet

LG49-MGOC Finish(C) □ LG49-MGOK Finish(K) □ LG49-MGOY Finish(Y)

### **Features**

- 1.2 GPM Flow Rate
- Fixed Hub
- PVD Finish (K Finish Only)
- Pforever Seal Ceramic Disc Valves
- Pforever Warranty®

- High Temperature Limit Stop
- Pforever Seal