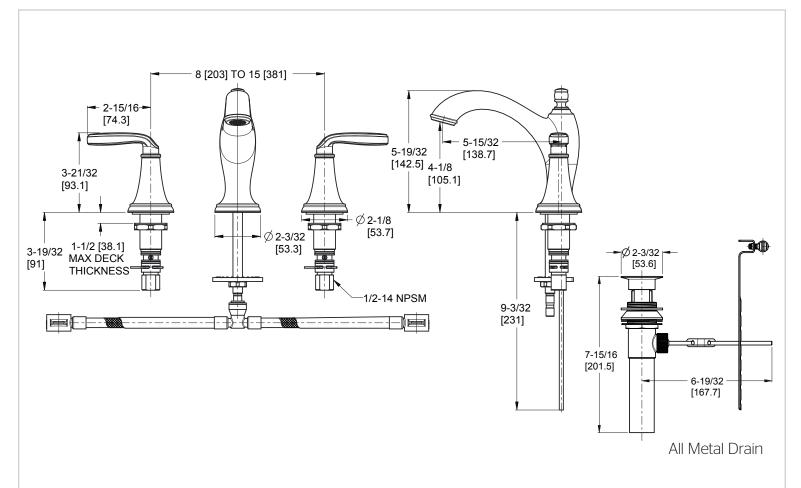

## Northcott™

8"-15" Widespread Faucet

LG49-MGOC Finish(C) □ LG49-MGOK Finish(K) □ LG49-MGOY Finish(Y)





# Specifications

### **Features**

- 1.2 GPM Flow Rate
- Fixed Hub
- PVD Finish (K Finish Only)
- Pforever Seal Ceramic Disc Valves
- Pforever Warranty®

- High Temperature Limit Stop
- Pforever Seal

## Code Compliance



- IAPMO Certified
- CSA B125 Certified
- ASME A112.18.1
- Cal Green Compliant
- CEC Compliant
- NSF 61/9 Annex G (Low lead)
- EPA WaterSense Certification 1.2 gpm, 4.5 L/Min

Pfister products are designed and manufactured in compliance with the following standards and codes:





## **Dimensions**



Ø1 Min to Ø1-1/2 Max. Deck Hole Openings