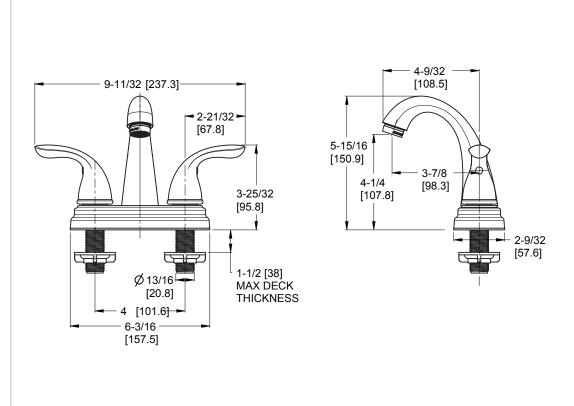

### **Dimensions**

 $\emptyset$ 1-3/8 Min to  $\emptyset$ 1-1/2 Max. Deck Hole Openings