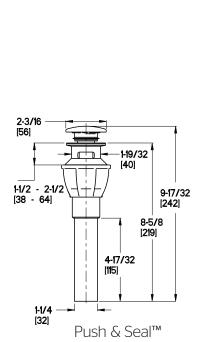

#### **Features**

- Job Pack Contains 12 Lavatory Faucets
- 1.2 GPM Flow Rate
- PVD Finish
- Fixed Body
- High Arc Spout
- · Mounting Hardware included
- Push and Seal™ Pop-Up
- Washerless Cartridge
- 10 Year Commercial Warranty