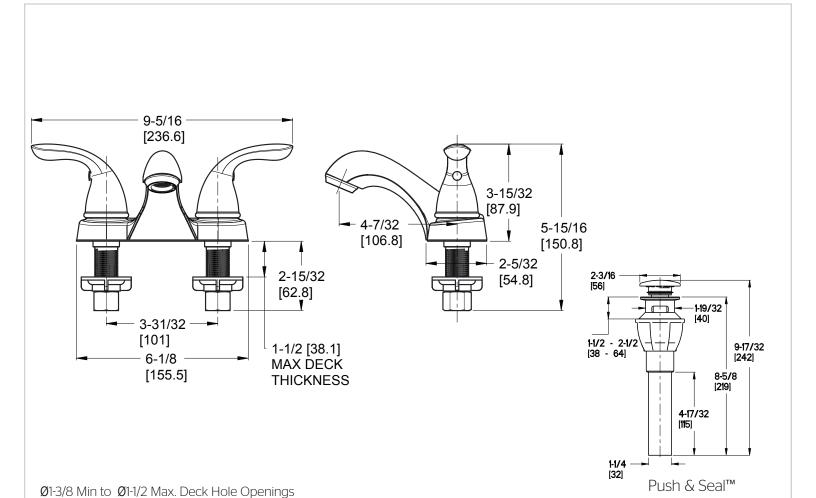

# Specifications

### **Features**

- Job Pack Contains 12 Lavatory Faucets
- 1.2 GPM Flow Rate
- PVD Finish
- Fixed Body
- Mounting Hardware included
- Push and Seal™ Pop-Up
- Washerless Cartridge

**Dimensions** 

• 10 Year Commercial Warranty