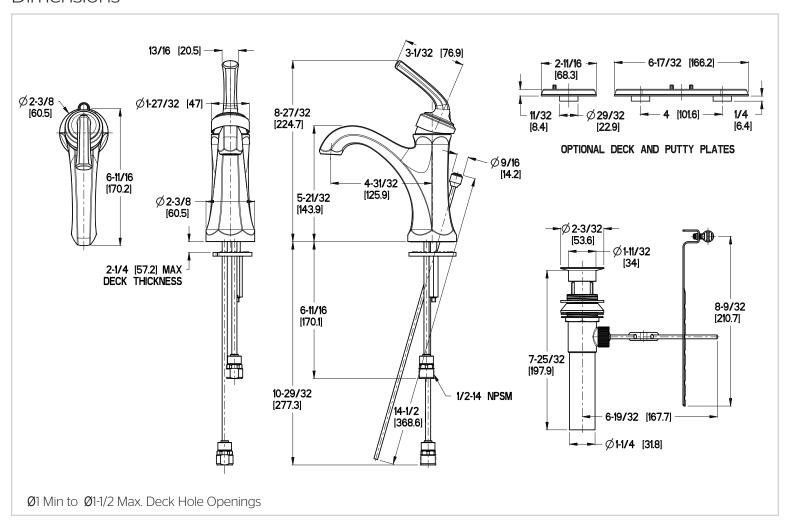

# Pfister

#### Arterra™

# Single Control Lavatory Faucet

- LG42-DEOC Finish(C)
- LG42-DEOD Finish(D) □
- LG42-DEOK Finish(K)
- LG42-DEOY Finish(Y) □



# Specifications

#### **Features**

- 1.2 GPM Flow Rate
- All Metal Construction
- · Mounting Hardware Included
- Optional Deckplate
- Pforever Warranty®

### Code Compliance

• All Metal Construction

Pfister products are designed and manufactured in compliance with the following standards and codes:



- IAPMO Certified
- · CSA B125 Certified
- ASME A112.18.1

• Single Control • 1 or 3-Hole Installation

- NSF 61/9 Annex G (Low lead)
- Cal Green Compliant
- EPA WaterSense Certification 1.2 gpm, 4.5 L/Min
- ADA Compliant-ANSI A117.1 (Lever handles only)





## Dimensions