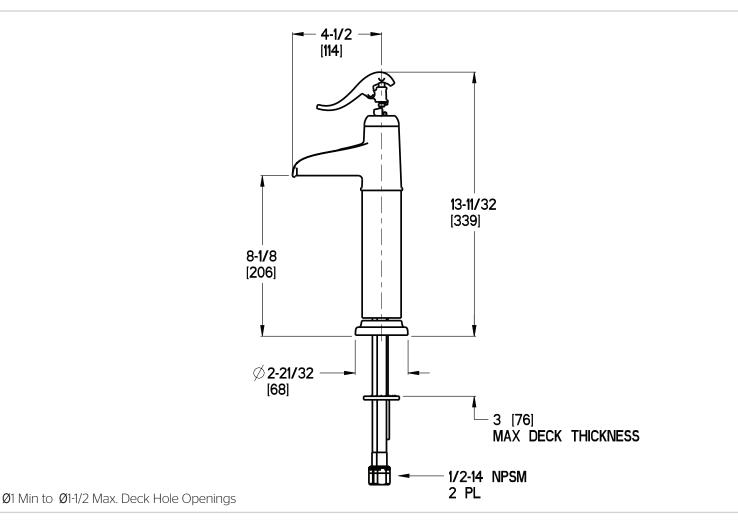

# Pfister

## Ashfield™

Vessel Faucet

LG40-YPOC Finish(*CC*) LG40-YPOK Finish(*KK*) LG40-YPOU Finish(*UU*) LG40-YPOY Finish(*YY*)

- Single Control
- Pforever Seal
- Waterfall Trough Spout

### Code Compliance

Pfister products are designed and manufactured in compliance with the following standards and codes:

- IAPMO Certified
- CSA B125 Certified
- ASME A112.18.1
- NSF 61/9 Annex G (Low lead)
- Cal Green Compliant
- EPA WaterSense Certification 1.2 gpm, 4.5 L/Min

ADA Compliant-ANSI A117.1 (Lever handles only)





#### Features

- 1.2 GPM Flow Rate
- MatchMakers® Accessories Available
- Waterfall Trough Spout
- Lever Handle
- Less Pop-Up
- Not Drilled
- Fixed Spout
- Single-Post Mounting
- Pforever Seal Ceramic Disc Valve
- Pforever Warranty®

### Dimensions