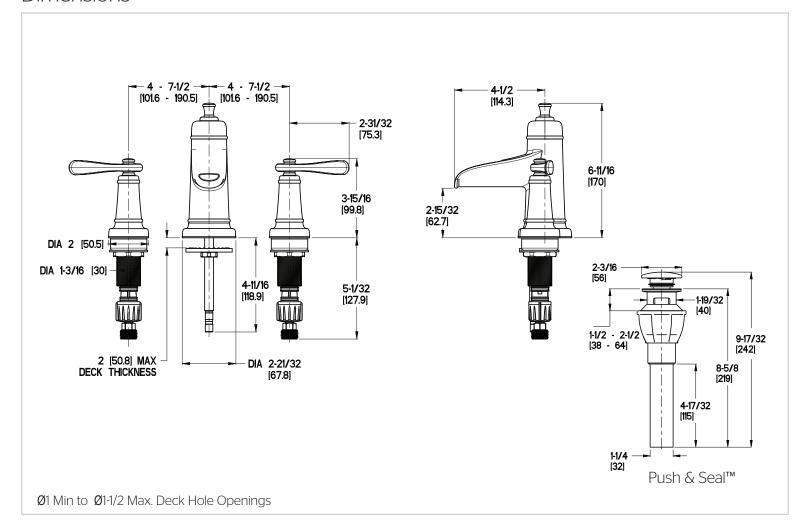

# Pfister

# Ashfield™

8"-15" Widespread Faucet

• Trough Spout · Pforever Seal

LF-049-YW2K Finish(K)



# Specifications

### **Features**

- 1.2 GPM Flow Rate
- Adjustable Install
- All Metal Construction
- Fixed Hub
- Mounting Hardware Included
- Mounting Posts Included
- Pfast Connect

- Quick Install Tool
- Trough Spout
- Push & Seal<sup>™</sup> Pop-Up
- Pforever Seal Ceramic Disc Valves
- Pforever Warranty®

## Code Compliance

• Push & Seal™ Pop-Up

following standards and codes:



- CSA B125 Certified
- ASME A112.18.1
- NSF 61/9 Annex G (Low lead)
- Cal Green Compliant
- EPA WaterSense Certification 1.2 gpm, 4.5L/Min
- ADA Compliant-ANSI A117.1 (Lever handles only)

Pfister products are designed and manufactured in compliance with the













# Dimensions



SS-LF049-YW2X