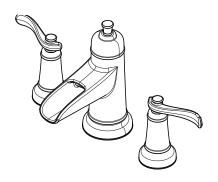

# Ashfield™

8"-15" Widespread Faucet

• Trough Spout · Pforever Seal

LF-049-YW2K Finish(K)

### **Features**

- 1.2 GPM Flow Rate
- Adjustable Install
- All Metal Construction
- Fixed Hub
- Mounting Hardware Included
- Mounting Posts Included
- Pfast Connect

- Quick Install Tool
- Trough Spout
- Push & Seal<sup>™</sup> Pop-Up
- Pforever Seal Ceramic Disc Valves
- Pforever Warranty®