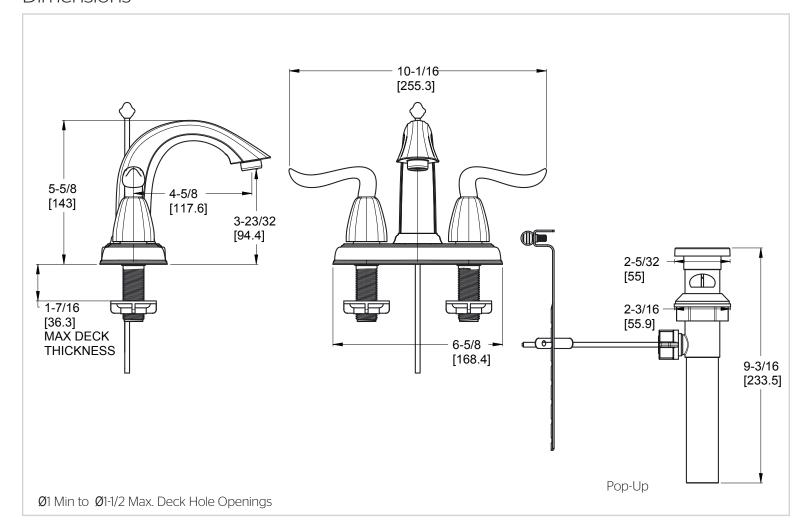

# Pfister

# Santiago™

### Centerset Faucet

LG48-STOC Finish(C) □ LG48-STOK Finish(K) □ LG48-STOY Finish(Y) □



# Specifications

#### **Features**

- 1.2 GPM Flow Rate
- 3-Hole Installation
- All Metal Construction
- Pop-Up Included
- High Arc Spout
- Mounting Hardware Included
- Pforever Seal Ceramic Disc Valves
- Pforever Warranty®

#### Code Compliance

manufactured in compliance with the following standards and codes:



• 3-Hole Installation

Pforever Seal

- CSA B125 Certified
- ASME A112.18.1
- NSF 61/9 Annex G (Low lead)
- Cal Green Compliant
- EPA WaterSense Certification 1.2 gpm, 4.5 L/Min
- ADA Compliant-ANSI A117.1 (Lever handles only)

Pfister products are designed and







## Dimensions