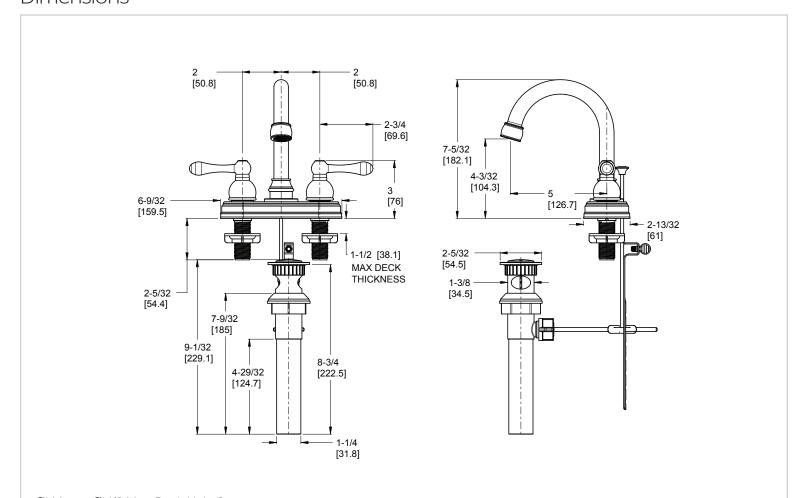

# Pfister

# Wayland™

4" Centerset Lavatory Faucet

LF-048-LHCC Finish(CC) LF-048-LHKK Finish(KK)



# Specifications

#### **Features**

- 1.2 GPM Flow Rate
- 3-Hole Installation
- All Metal Construction
- High Arc Spout
- Mounting Hardware Included
- Mounting Posts Included
- Pull Up Rod Included
- Pforever Seal Ceramic Disc Valves
- Pforever Warranty®

following standards and codes:



• 3-Hole Installation · Pforever Seal

• Push & Seal™ Pop-Up

- CSA B125 Certified
- ASME A112.18.1
- NSF 61/9 Annex G (Low lead)
- Cal Green Compliant
- EPA WaterSense Certification 1.2 gpm, 4.5 L/Min
- ADA Compliant-ANSI A117.1 (Lever handles only)

### Code Compliance

Pfister products are designed and manufactured in compliance with the







## **Dimensions**



Ø1 Min to Ø1-1/2 Max. Deck Hole Openings

SS-LF048-LHXX