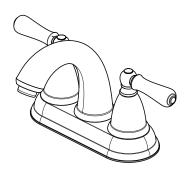

# 4" Centerset Lavatory Faucet

LF-048-CNCC Finish(CC) LF-O48-CNKK Finish(KK) □

Specifications

### **Features**

- 1.2 GPM Flow Rate
- All Metal Construction
- · Washerless Cartridges
- 3-Hole Installation
- Fixed Hub
- Mounting Hardware Included
- Push and Seal™ Pop-Up
- Pforever Seal Ceramic Disc Valves
- Pforever Warranty®