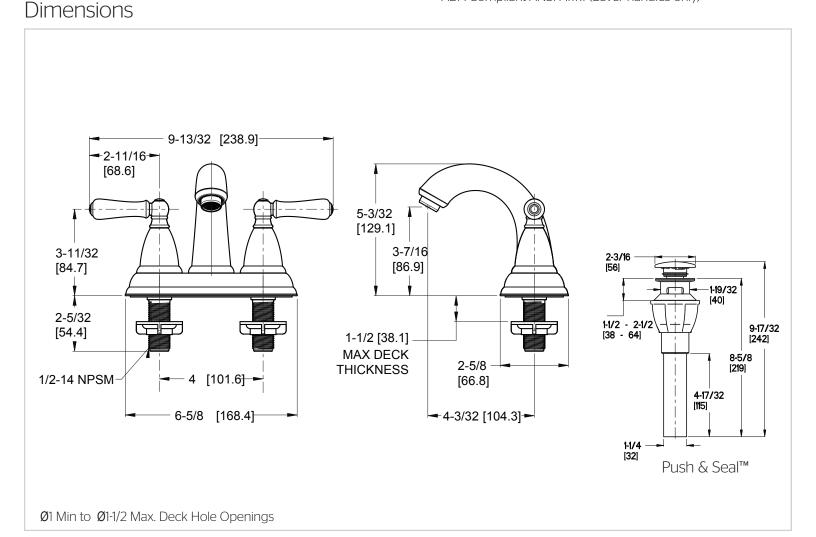

# 4" Centerset Lavatory Faucet

LF-048-CNCC Finish(CC) LF-O48-CNKK Finish(KK) □

Specifications

### **Features**

- 1.2 GPM Flow Rate
- All Metal Construction
- · Washerless Cartridges
- 3-Hole Installation
- Fixed Hub
- Mounting Hardware Included
- Push and Seal™ Pop-Up
- Pforever Seal Ceramic Disc Valves
- Pforever Warranty®

# Code Compliance

following standards and codes:

• 3-Hole Installation · Pforever Seal

• Push & Seal™ Pop-Up

- CSA B125 Certified
- ASME A112.18.1
- NSF 61/9 Annex G (Low lead)
- Cal Green Compliant
- EPA WaterSense Certification 1.2 gpm, 4.5 L/Min
- ADA Compliant-ANSI A117.1 (Lever handles only)